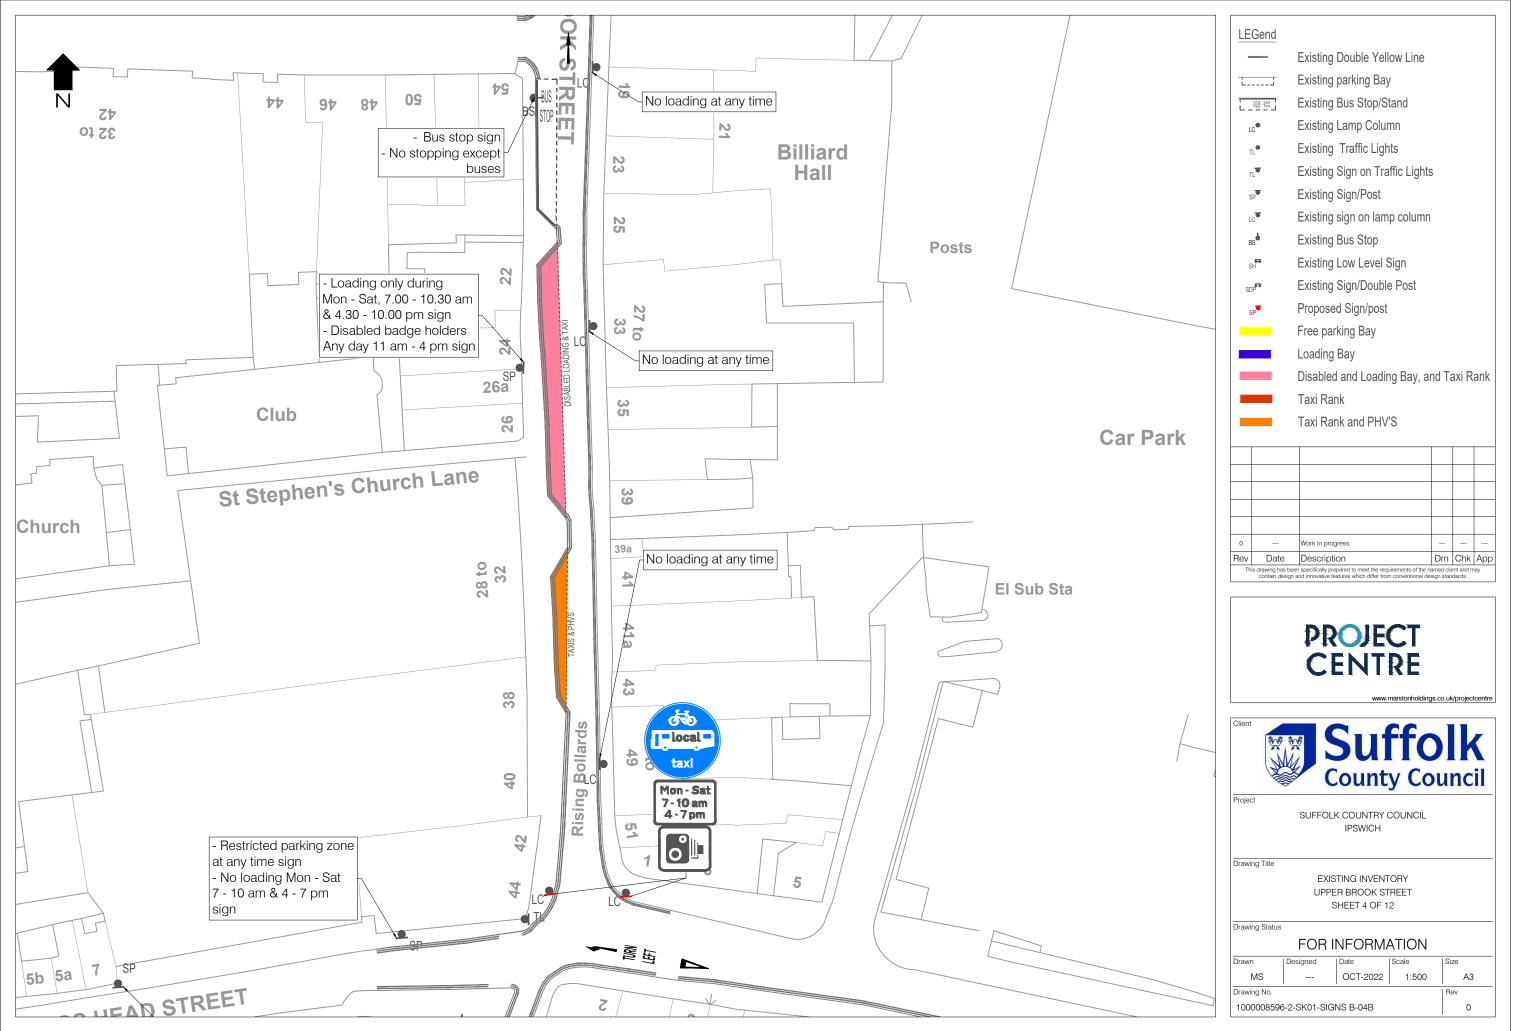

G:\Project Centre\Project-BST\1000008596 - Suff TMA PT6 Support\2 Project Delivery\4 Drawings And Graphics\CAD\2 Drawing\1000008596-2-SK01-SIGNS B.dwg