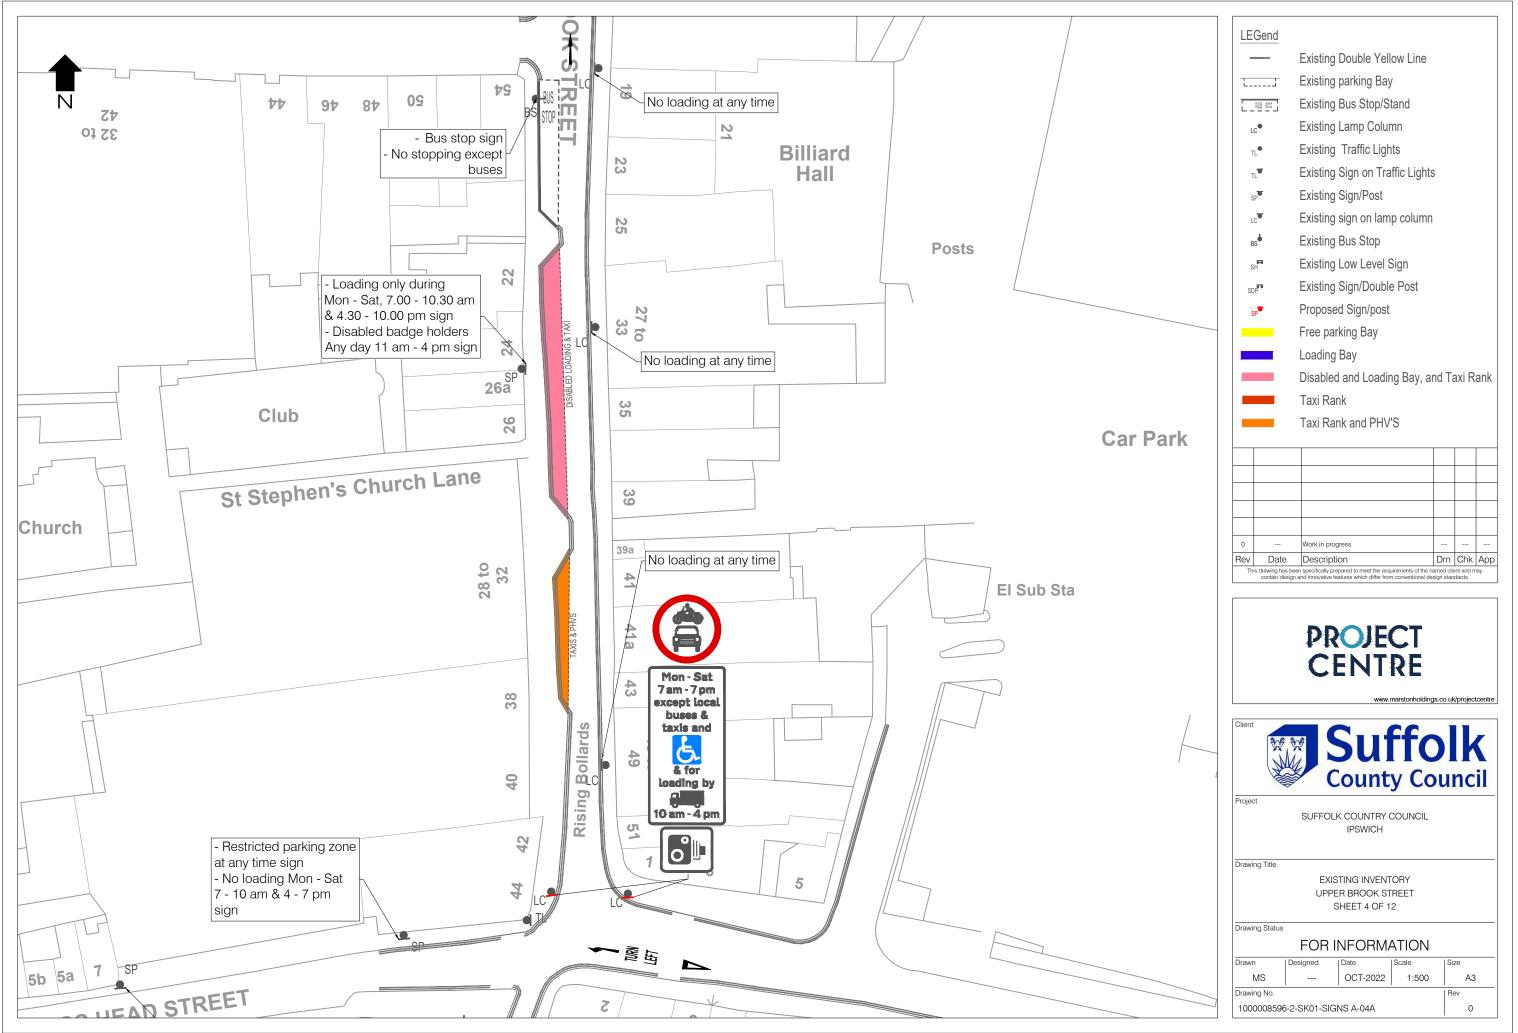

G:\Project Centre\Project-BST\1000008596 - Suff TMA PT6 Support\2 Project Delivery\4 Drawings And Graphics\CAD\2 Drawing\1000008596-2-SK01-SIGNS A.dwg

©Crown copyright and database rights 2021 Ordnance Survey 100019270.