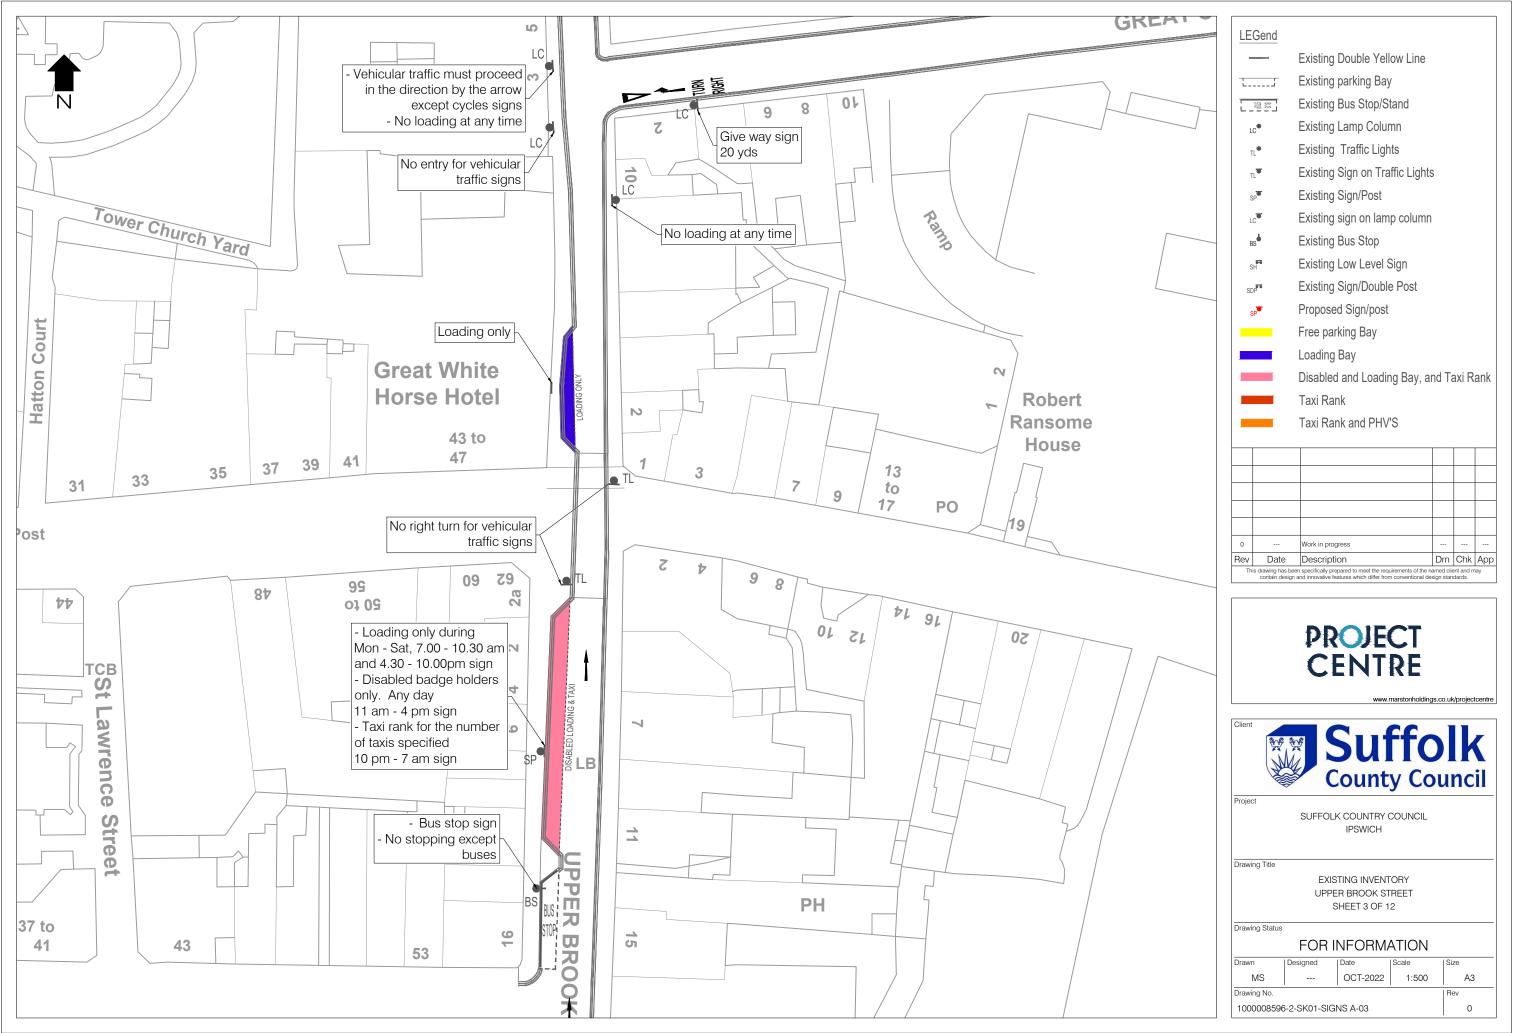

G:\Project Centre\Project-BST\1000008596 - Suff TMA PT6 Support\2 Project Delivery\4 Drawings And Graphics\CAD\2 Drawing\1000008596-2-SK01-SIGNS A.dwg

©Crown copyright and database rights 2021 Ordnance Survey 100019270.