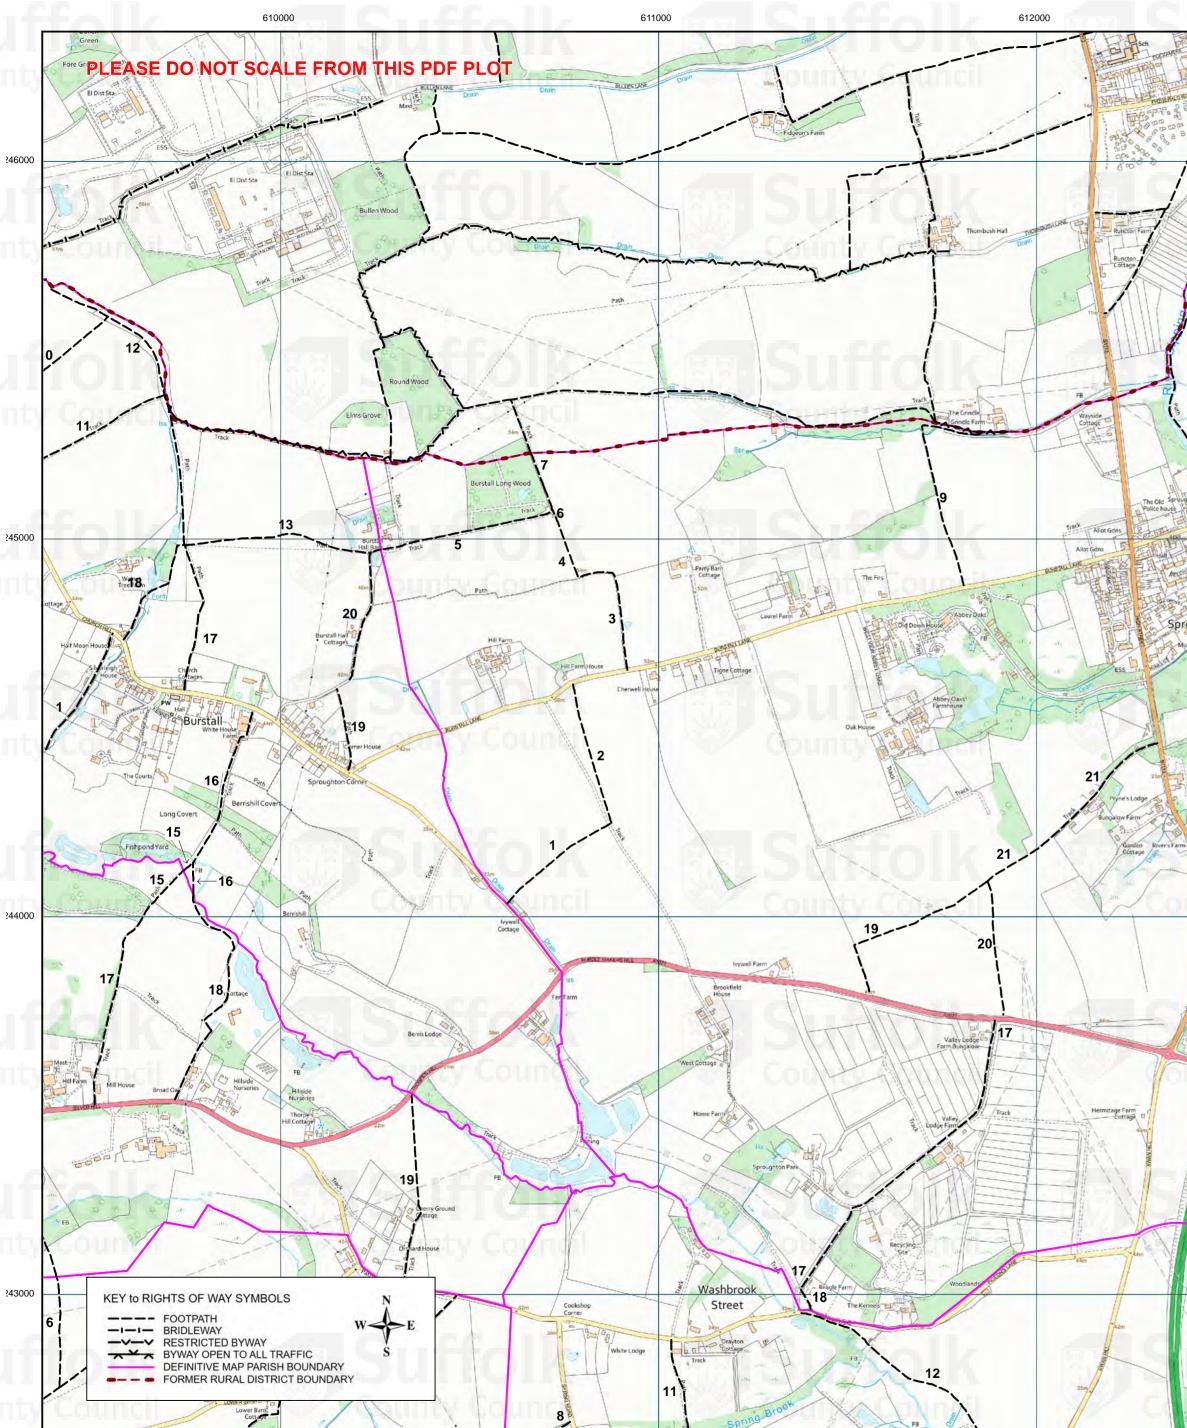

## SPROUGHTON 486

WORKING COPY OF RECORDED PUBLIC RIGHTS OF WAY DERIVED FROM THE DEFINITIVE MAP FOR THE FORMER RURAL DISTRICT OF SAMFORD

Relevant date: 31 December 2012

Working copy revision date: 27 August 2024

Date of issue:

The information on this map should only be relied on for this named parish. Routes shown in other parishes may have been subject to legal orders not reflected on this map.

Email: definitivemap.enquiries@suffolk.gov.uk Telephone: 01473 264774

Scale 1:10000

© Crown copyright and database rights 2024 OS AC0000849963. You are permitted to use this data solely to enable you to respond to, or interact with, the organisation that provided you with the data. You are not permitted to copy, sub-licence, distribute or sell any of this data to third parties in any form.