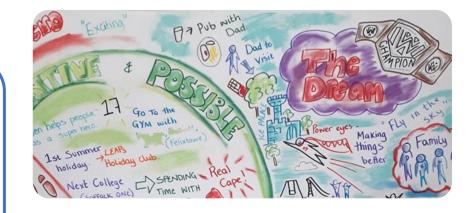

## What did we do?

- ✓ We met with the young person to find out about is important to them, explain what will happen at the PATH and to check that they are happy to have a PATH
- ✓ We had a PATH meeting. This is a person centred planning tool that helps the young person to make a plan for their future and goals for the next year.
- The young person was at the centre, they chose who was there, what music was playing and what snacks were there.