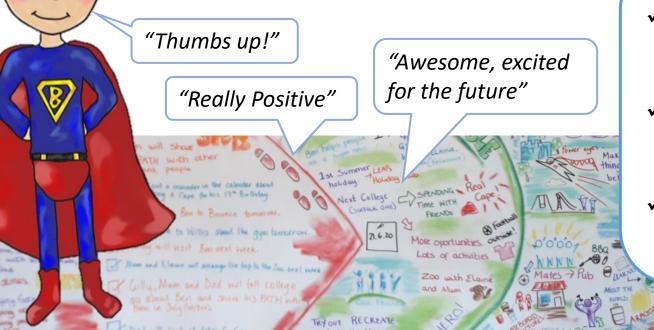

## What did we do?

- ✓ We met with the young person to find out about is important to them, explain what will happen at the PATH and to check that they are happy to have a PATH
- ✓ We had a PATH meeting. This is a person centred planning tool that helps the young person to make a plan for their future and goals for the next year.
- The young person was at the centre, they chose who was there, what music was playing and what snacks were there.