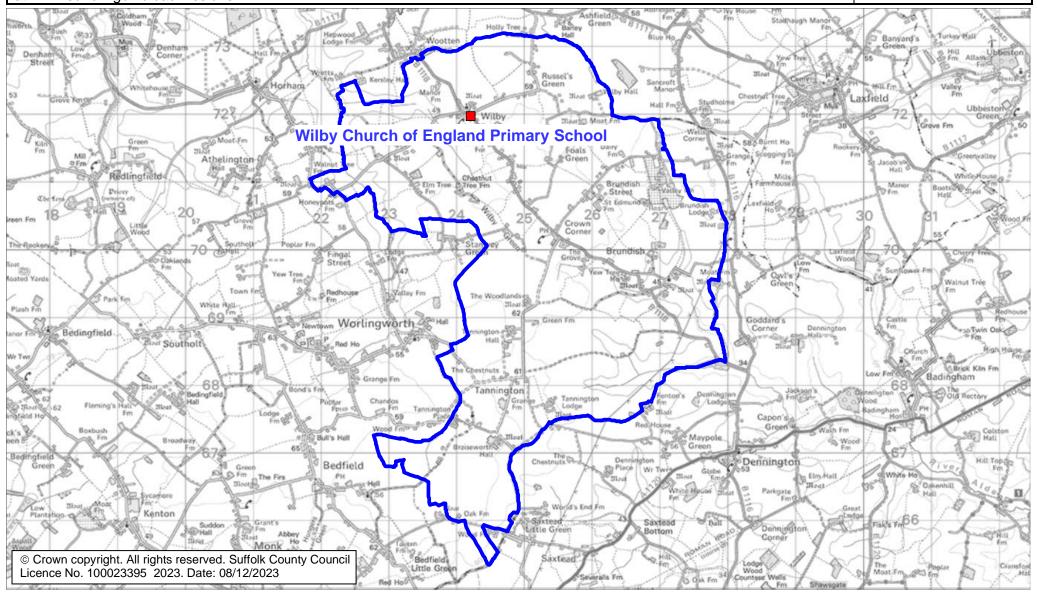

## Wilby Church of England Primary School Catchment Area

We will only provide SCC funded school travel to your child's catchment area school when it is the nearest suitable school to their home that would have had a place available for them and they meet the distance criteria. Further information can be found at www.suffolk.gov.uk/admissions.

**Please note:** The boundary shown on this map is intended to give an approximate indication of the catchment area and is correct at the time of printing. It should not be taken to have definitive administrative or legal significance. Note that parts of some catchment areas may be shared with another school. For up-to-date information on a particular address, please contact the Admissions Team on 0345 600 0981.