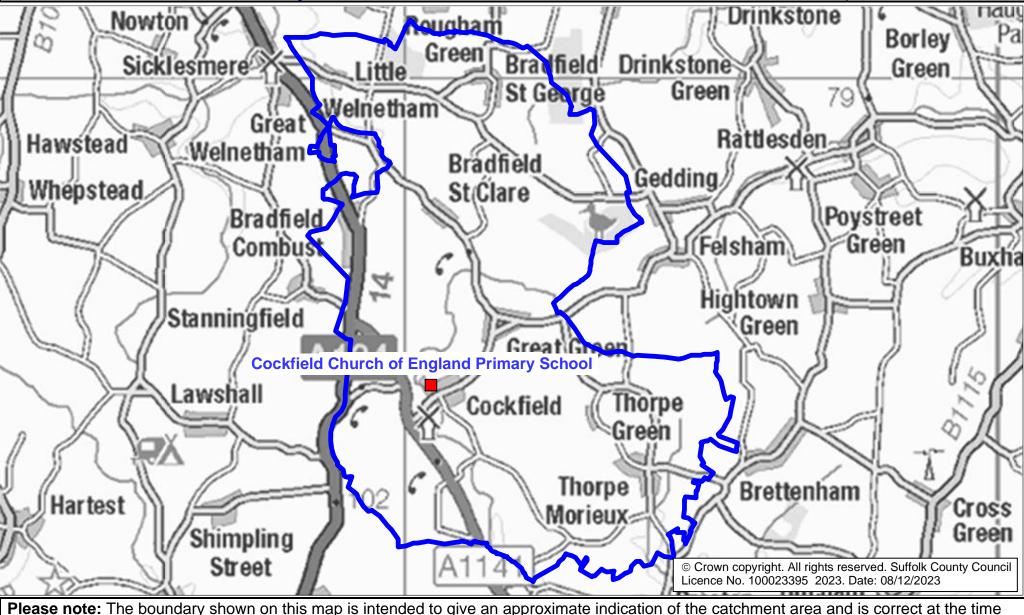

## **Cockfield Church of England Primary School Catchment Area**

We will only provide SCC funded school travel to your child's catchment area school when it is the nearest suitable school to their home that would have had a place available for them and they meet the distance criteria. Further information can be found at <u>www.suffolk.gov.uk/admissions.</u>

**Suffolk** 

**County Council** 

**Please note:** The boundary shown on this map is intended to give an approximate indication of the catchment area and is correct at the time of printing. It should not be taken to have definitive administrative or legal significance. Note that parts of some catchment areas may be shared with another school. For up-to-date information on a particular address, please contact the Admissions Team on 0345 600 0981.