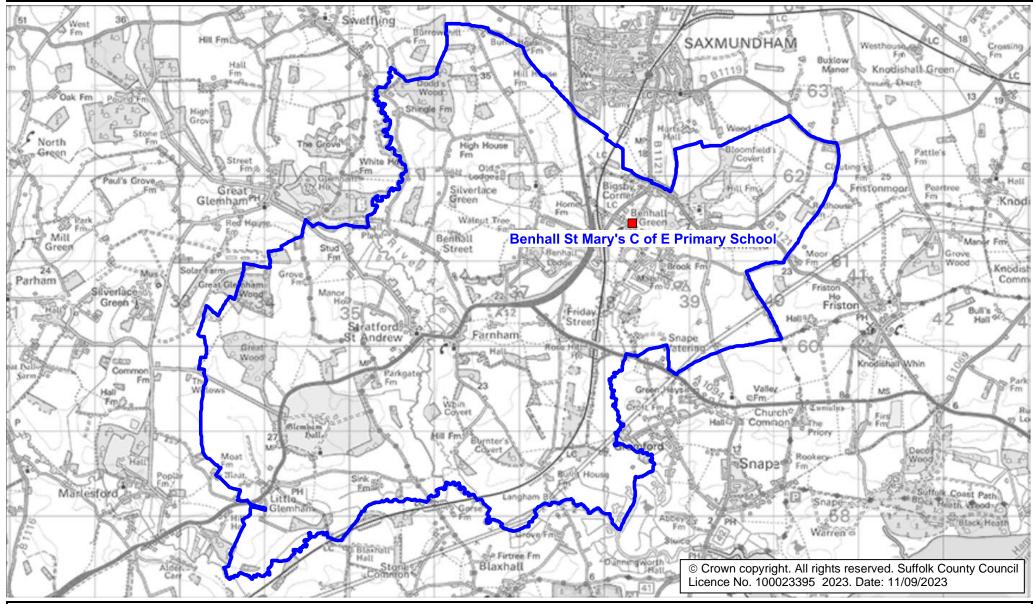

## Benhall St Mary's Church of England Primary School Catchment Area

We will only provide SCC funded school travel to your child's catchment area school when it is the nearest suitable school to their home that would have had a place available for them and they meet the distance criteria. Further information can be found at www.suffolk.gov.uk/admissions.

**Please note:** The boundary shown on this map is intended to give an approximate indication of the catchment area and is correct at the time of printing. It should not be taken to have definitive administrative or legal significance. Note that parts of some catchment areas may be shared with another school. For up-to-date information on a particular address, please contact the Admissions Team on 0345 600 0981.