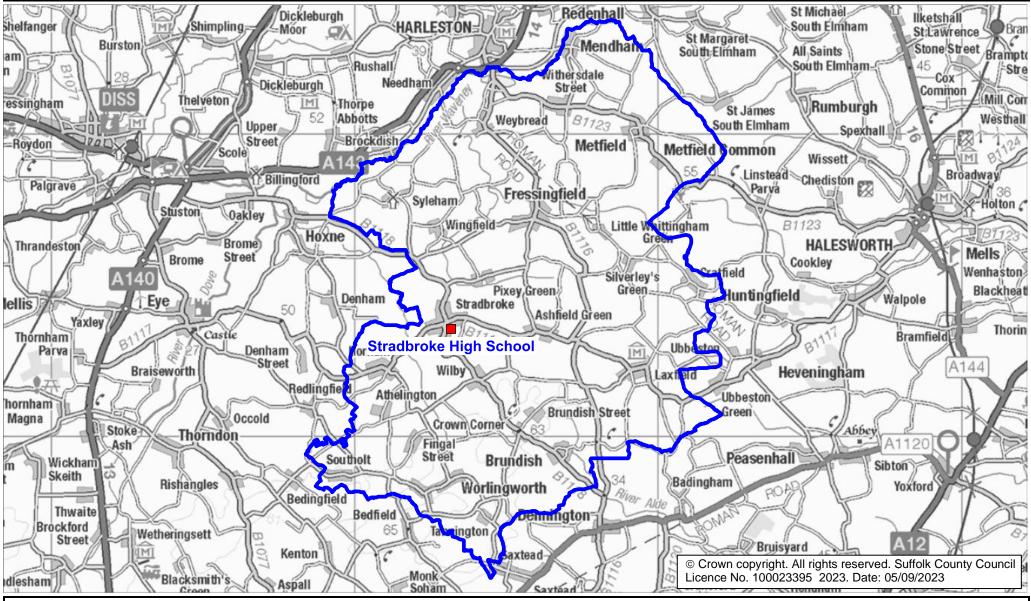

## **Stradbroke High School Catchment Area**

We will only provide SCC funded school travel to your child's catchment area school when it is the nearest suitable school to their home that would have had a place available for them and they meet the distance criteria. Further information can be found at <a href="https://www.suffolk.gov.uk/admissions">www.suffolk.gov.uk/admissions</a>.

**Please note:** The boundary shown on this map is intended to give an approximate indication of the catchment area and is correct at the time of printing. It should not be taken to have definitive administrative or legal significance. Note that parts of some catchment areas may be shared with another school. For up-to-date information on a particular address, please contact the Admissions Team on 0345 600 0981.