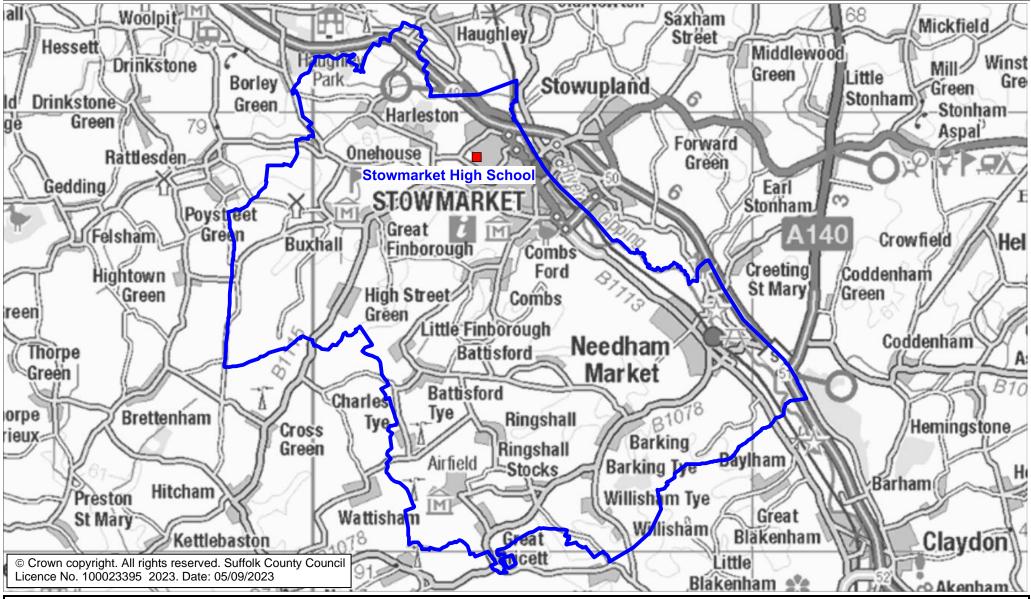

## **Stowmarket High School Catchment Area**

We will only provide SCC funded school travel to your child's catchment area school when it is the nearest suitable school to their home that would have had a place available for them and they meet the distance criteria. Further information can be found at <a href="https://www.suffolk.gov.uk/admissions">www.suffolk.gov.uk/admissions</a>.

**Please note:** The boundary shown on this map is intended to give an approximate indication of the catchment area and is correct at the time of printing. It should not be taken to have definitive administrative or legal significance. Note that parts of some catchment areas may be shared with another school. For up-to-date information on a particular address, please contact the Admissions Team on 0345 600 0981.