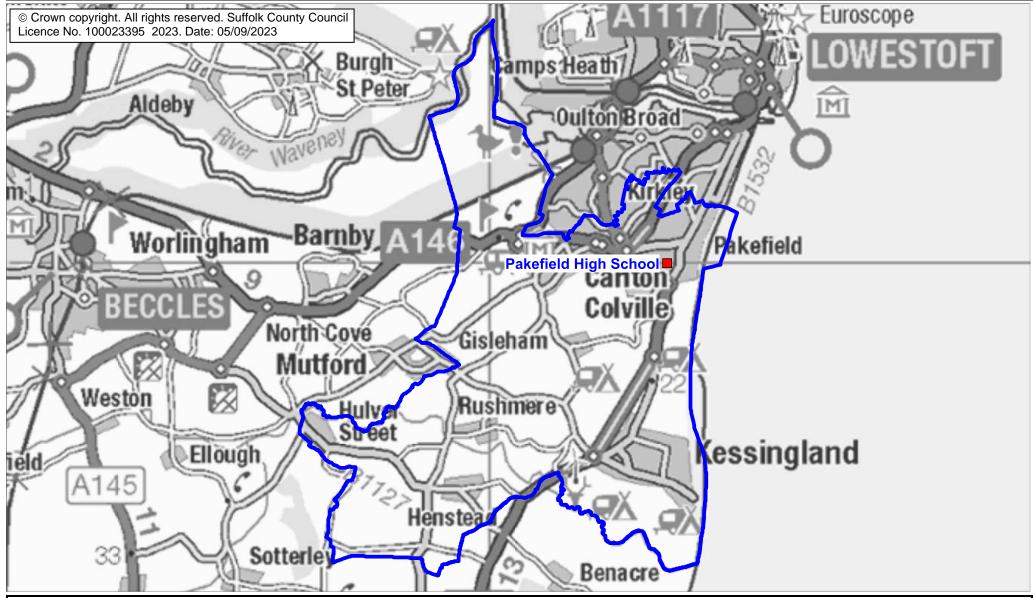

## **Pakefield High School Catchment Area**

We will only provide SCC funded school travel to your child's catchment area school when it is the nearest suitable school to their home that would have had a place available for them and they meet the distance criteria. Further information can be found at <a href="https://www.suffolk.gov.uk/admissions">www.suffolk.gov.uk/admissions</a>.

**Please note:** The boundary shown on this map is intended to give an approximate indication of the catchment area and is correct at the time of printing. It should not be taken to have definitive administrative or legal significance. Note that parts of some catchment areas may be shared with another school. For up-to-date information on a particular address, please contact the Admissions Team on 0345 600 0981.