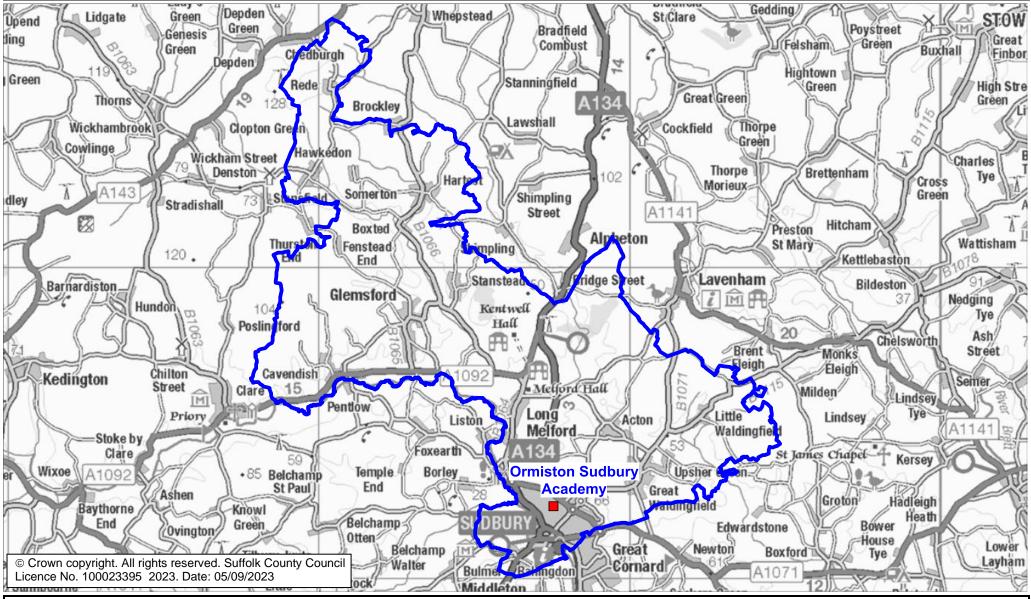

## **Ormiston Sudbury Academy Catchment Area**

We will only provide SCC funded school travel to your child's catchment area school when it is the nearest suitable school to their home that would have had a place available for them and they meet the distance criteria. Further information can be found at <a href="https://www.suffolk.gov.uk/admissions">www.suffolk.gov.uk/admissions</a>.

**Please note:** The boundary shown on this map is intended to give an approximate indication of the catchment area and is correct at the time of printing. It should not be taken to have definitive administrative or legal significance. Note that parts of some catchment areas may be shared with another school. For up-to-date information on a particular address, please contact the Admissions Team on 0345 600 0981.