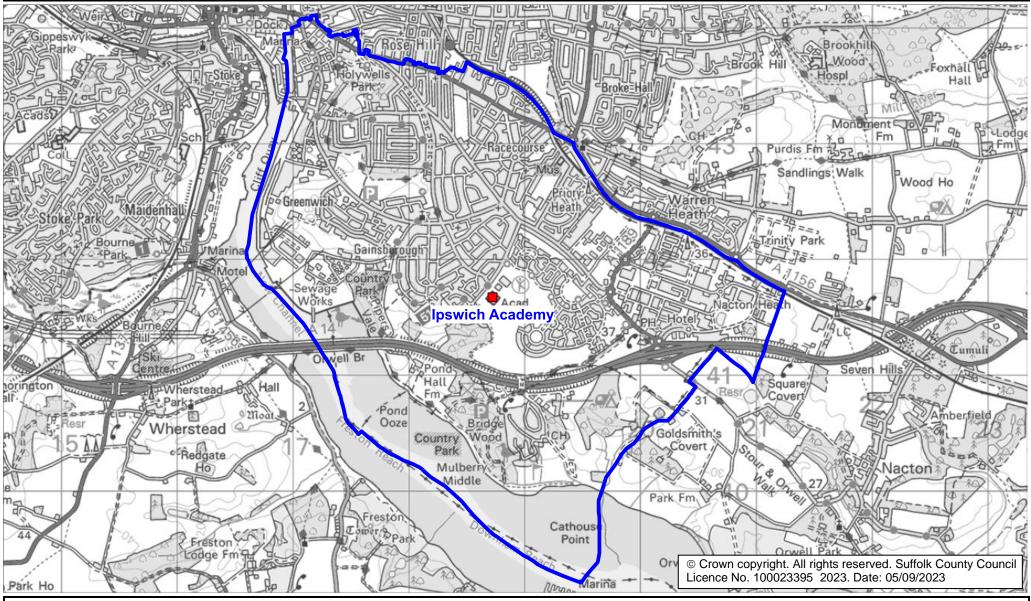

## **Ipswich Academy Catchment Area**

We will only provide SCC funded school travel to your child's catchment area school when it is the nearest suitable school to their home that would have had a place available for them and they meet the distance criteria. Further information can be found at <a href="https://www.suffolk.gov.uk/admissions">www.suffolk.gov.uk/admissions</a>.

**Please note:** The boundary shown on this map is intended to give an approximate indication of the catchment area and is correct at the time of printing. It should not be taken to have definitive administrative or legal significance. Note that parts of some catchment areas may be shared with another school. For up-to-date information on a particular address, please contact the Admissions Team on 0345 600 0981.