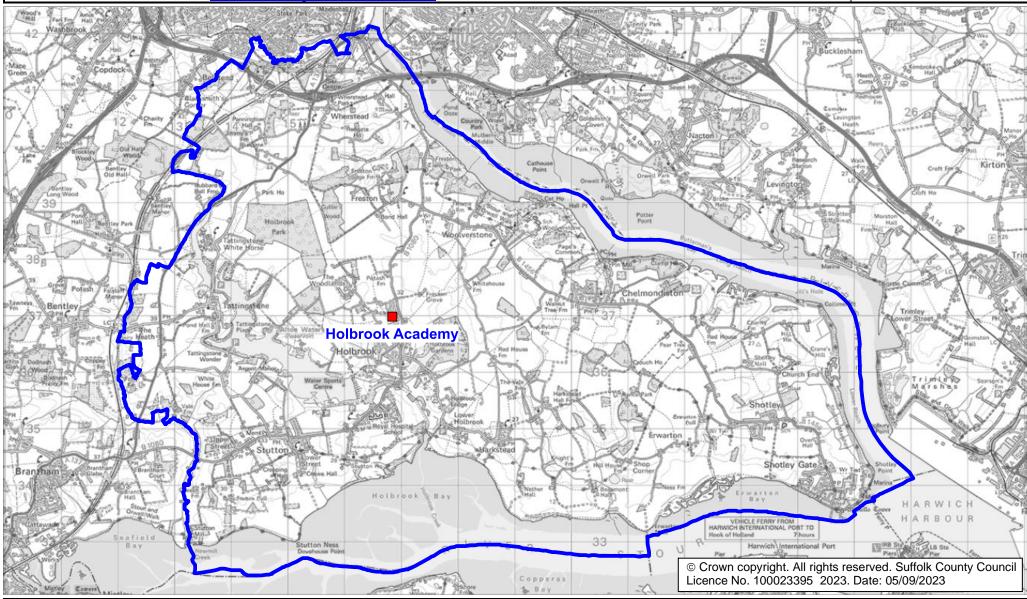

## **Holbrook Academy Catchment Area**

We will only provide SCC funded school travel to your child's catchment area school when it is the nearest suitable school to their home that would have had a place available for them and they meet the distance criteria. Further information can be found at <a href="https://www.suffolk.gov.uk/admissions">www.suffolk.gov.uk/admissions</a>.

**Please note:** The boundary shown on this map is intended to give an approximate indication of the catchment area and is correct at the time of printing. It should not be taken to have definitive administrative or legal significance. Note that parts of some catchment areas may be shared with another school. For up-to-date information on a particular address, please contact the Admissions Team on 0345 600 0981.