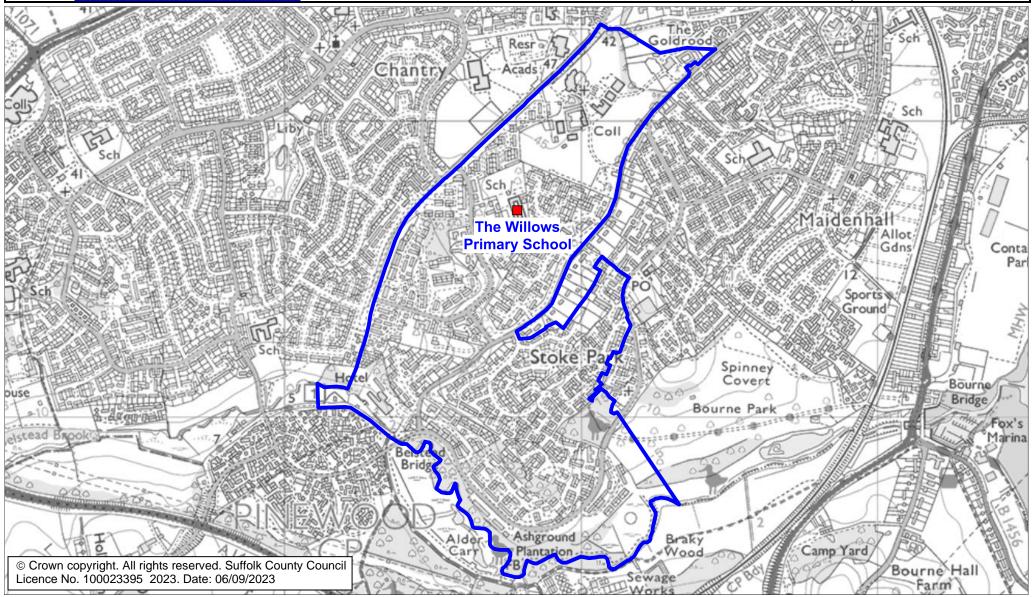

## The Willows Primary School Catchment Area

We will only provide SCC funded school travel to your child's catchment area school when it is the nearest suitable school to their home that would have had a place available for them and they meet the distance criteria. Further information can be found at <a href="http://www.suffolk.gov.uk/admissions">www.suffolk.gov.uk/admissions</a>.

**Please note:** The boundary shown on this map is intended to give an approximate indication of the catchment area and is correct at the time of printing. It should not be taken to have definitive administrative or legal significance. Note that parts of some catchment areas may be shared with another school. For up-to-date information on a particular address, please contact the Admissions Team on 0345 600 0981.