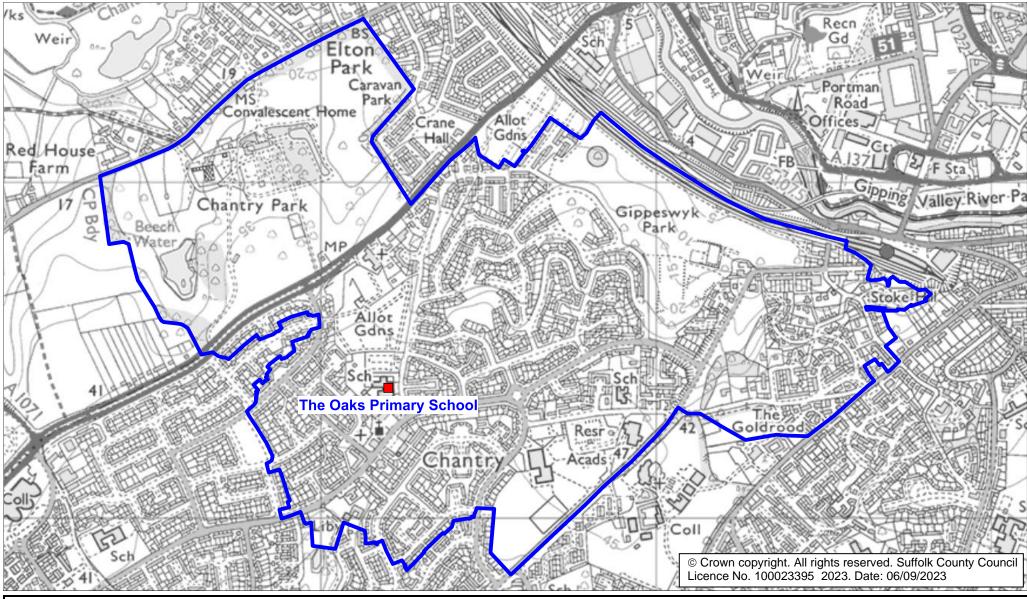

## **The Oaks Primary School Catchment Area**

We will only provide SCC funded school travel to your child's catchment area school when it is the nearest suitable school to their home that would have had a place available for them and they meet the distance criteria. Further information can be found at <a href="https://www.suffolk.gov.uk/admissions">www.suffolk.gov.uk/admissions</a>.

**Please note:** The boundary shown on this map is intended to give an approximate indication of the catchment area and is correct at the time of printing. It should not be taken to have definitive administrative or legal significance. Note that parts of some catchment areas may be shared with another school. For up-to-date information on a particular address, please contact the Admissions Team on 0345 600 0981.