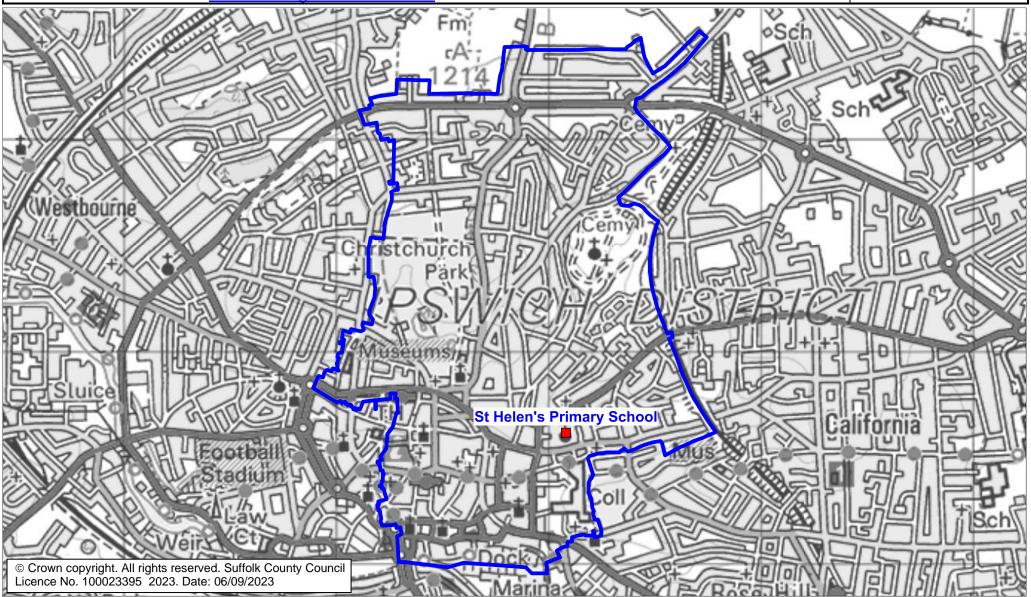

## St Helen's Primary School Catchment Area

We will only provide SCC funded school travel to your child's catchment area school when it is the nearest suitable school to their home that would have had a place available for them and they meet the distance criteria. Further information can be found at <u>www.suffolk.gov.uk/admissions.</u>

Please note: The boundary shown on this map is intended to give an approximate indication of the catchment area and is correct at the time of printing. It should not be taken to have definitive administrative or legal significance. Note that parts of some catchment areas may be shared with another school. For up-to-date information on a particular address, please contact the Admissions Team on 0345 600 0981.