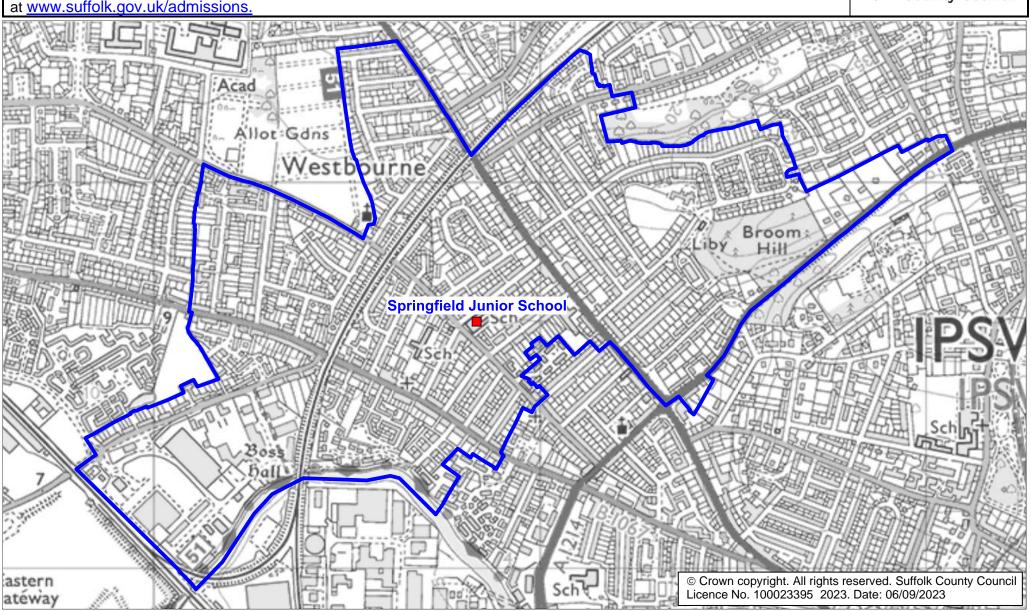

**Please note:** The boundary shown on this map is intended to give an approximate indication of the catchment area and is correct at the time of printing. It should not be taken to have definitive administrative or legal significance. Note that parts of some catchment areas may be shared with another school. For up-to-date information on a particular address, please contact the Admissions Team on 0345 600 0981.

## Springfield Junior School Catchment Area

We will only provide SCC funded school travel to your child's catchment area school when it is the nearest suitable school to their home that would have had a place available for them and they meet the distance criteria. Further information can be found at www.suffolk.gov.uk/admissions.