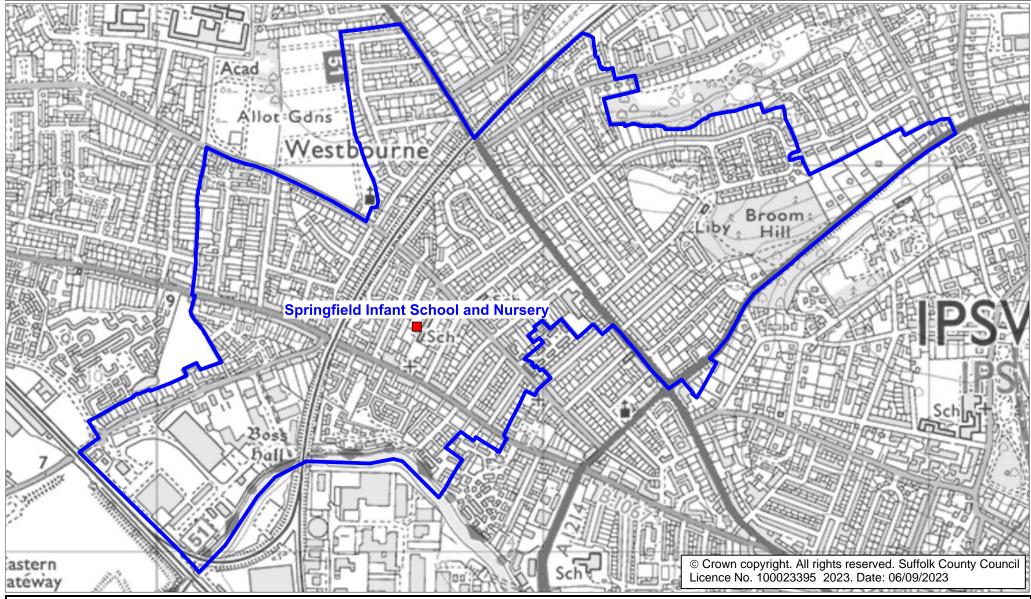

## **Springfield Infant School and Nursery Catchment Area**

We will only provide SCC funded school travel to your child's catchment area school when it is the nearest suitable school to their home that would have had a place available for them and they meet the distance criteria. Further information can be found at <a href="https://www.suffolk.gov.uk/admissions.">www.suffolk.gov.uk/admissions.</a>

**Please note:** The boundary shown on this map is intended to give an approximate indication of the catchment area and is correct at the time of printing. It should not be taken to have definitive administrative or legal significance. Note that parts of some catchment areas may be shared with another school. For up-to-date information on a particular address, please contact the Admissions Team on 0345 600 0981.