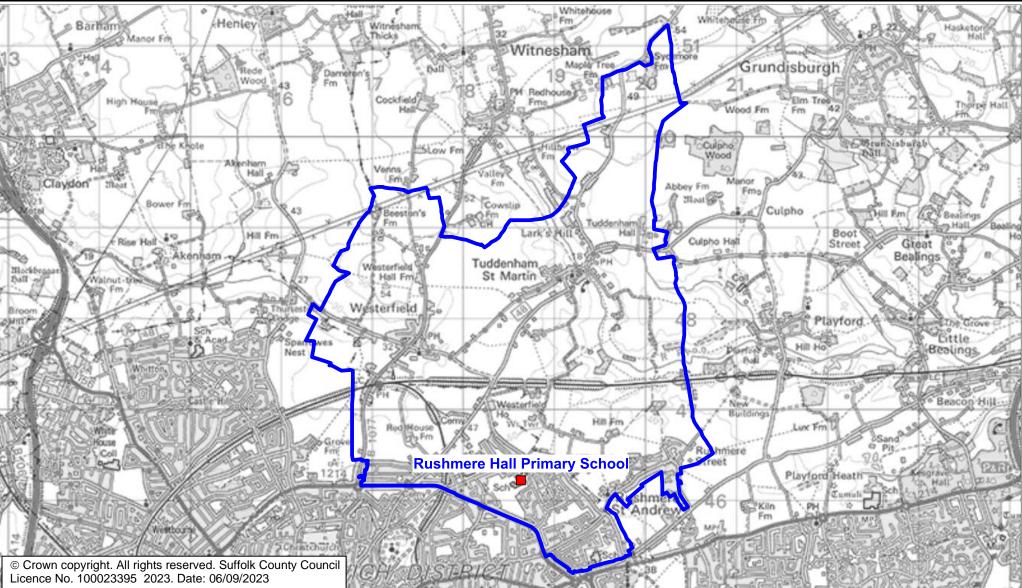

## **Rushmere Hall Primary School Catchment Area**

We will only provide SCC funded school travel to your child's catchment area school when it is the nearest suitable school to their home that would have had a place available for them and they meet the distance criteria. Further information can be found at <u>www.suffolk.gov.uk/admissions.</u>

Suffolk

**County Council** 

**Please note:** The boundary shown on this map is intended to give an approximate indication of the catchment area and is correct at the time of printing. It should not be taken to have definitive administrative or legal significance. Note that parts of some catchment areas may be shared with another school. For up-to-date information on a particular address, please contact the Admissions Team on 0345 600 0981.