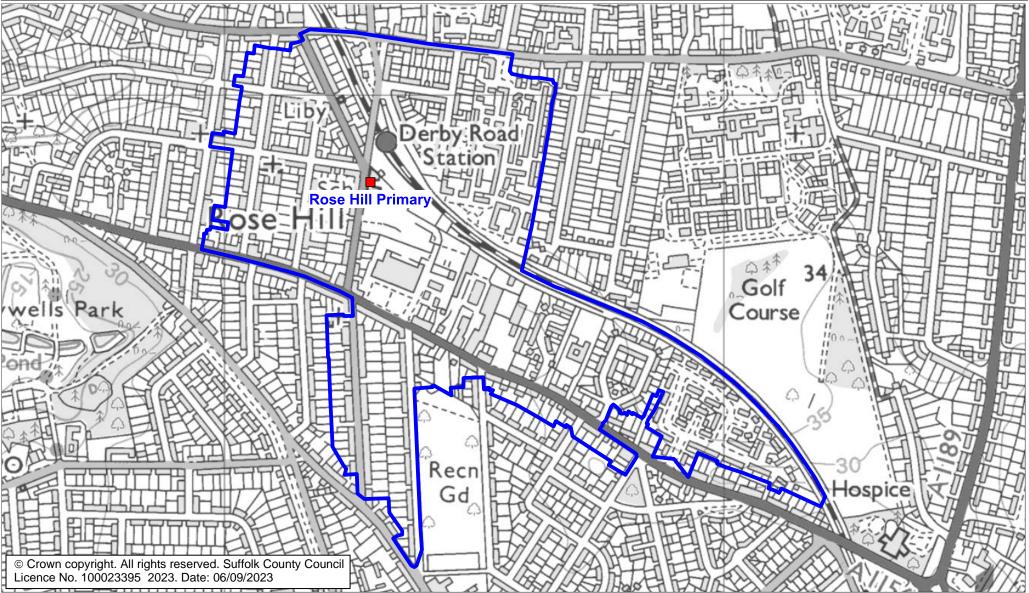

## **Rose Hill Primary Catchment Area**

We will only provide SCC funded school travel to your child's catchment area school when it is the nearest suitable school to their home that would have had a place available for them and they meet the distance criteria. Further information can be found at <u>www.suffolk.gov.uk/admissions.</u>

Suffolk

**County Council** 

**Please note:** The boundary shown on this map is intended to give an approximate indication of the catchment area and is correct at the time of printing. It should not be taken to have definitive administrative or legal significance. Note that parts of some catchment areas may be shared with another school. For up-to-date information on a particular address, please contact the Admissions Team on 0345 600 0981.