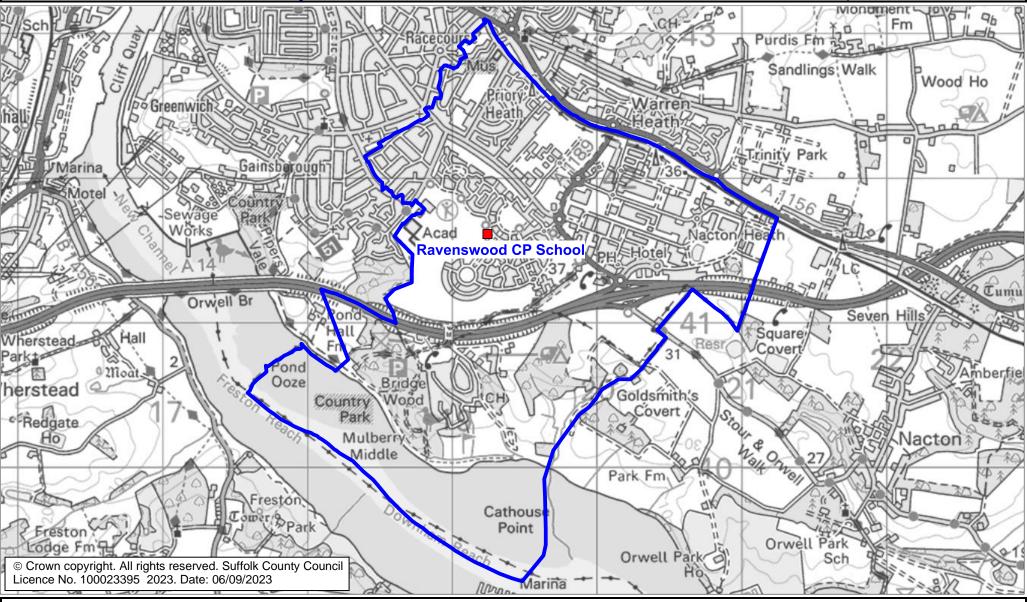

## **Ravenswood CP School Catchment Area**

We will only provide SCC funded school travel to your child's catchment area school when it is the nearest suitable school to their home that would have had a place available for them and they meet the distance criteria. Further information can be found at <u>www.suffolk.gov.uk/admissions.</u>

**Please note:** The boundary shown on this map is intended to give an approximate indication of the catchment area and is correct at the time of printing. It should not be taken to have definitive administrative or legal significance. Note that parts of some catchment areas may be shared with another school. For up-to-date information on a particular address, please contact the Admissions Team on 0345 600 0981.