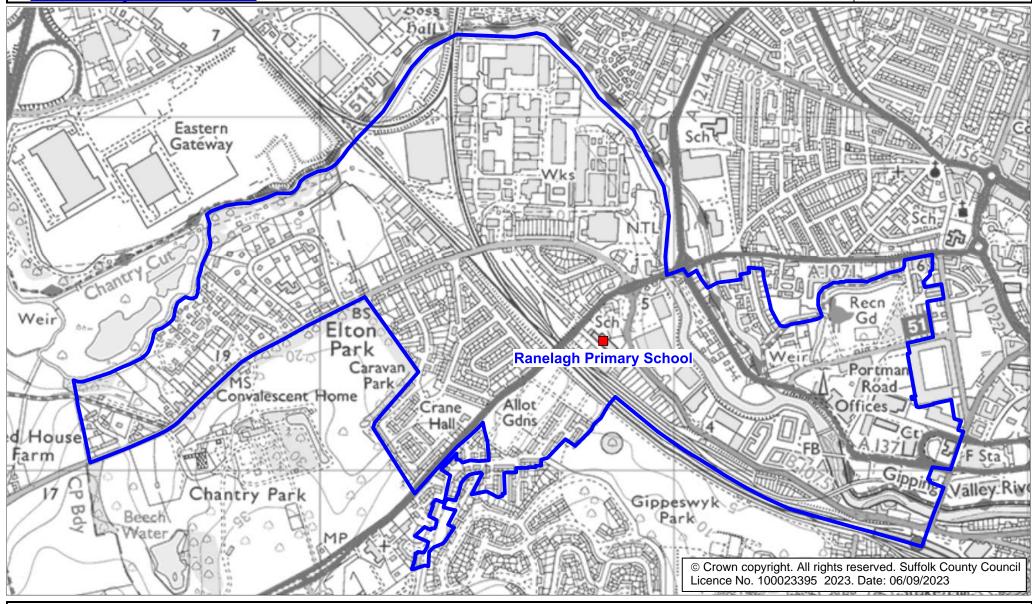

## **Ranelagh Primary School Catchment Area**

We will only provide SCC funded school travel to your child's catchment area school when it is the nearest suitable school to their home that would have had a place available for them and they meet the distance criteria. Further information can be found at www.suffolk.gov.uk/admissions.

**Please note:** The boundary shown on this map is intended to give an approximate indication of the catchment area and is correct at the time of printing. It should not be taken to have definitive administrative or legal significance. Note that parts of some catchment areas may be shared with another school. For up-to-date information on a particular address, please contact the Admissions Team on 0345 600 0981.