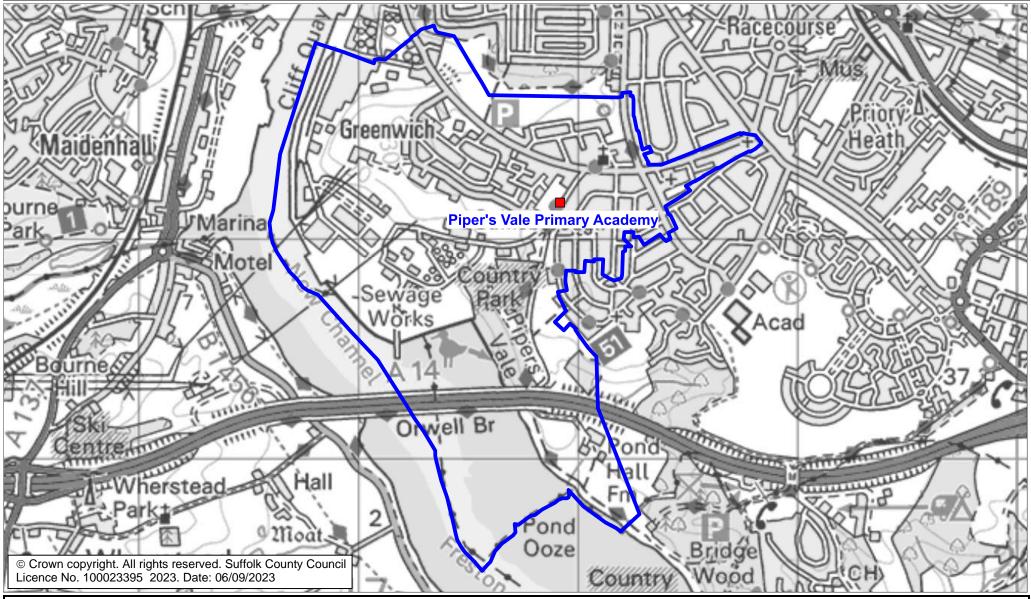

## **Pipers Vale Primary Academy Catchment Area**

We will only provide SCC funded school travel to your child's catchment area school when it is the nearest suitable school to their home that would have had a place available for them and they meet the distance criteria. Further information can be found at <a href="https://www.suffolk.gov.uk/admissions">www.suffolk.gov.uk/admissions</a>.

**Please note:** The boundary shown on this map is intended to give an approximate indication of the catchment area and is correct at the time of printing. It should not be taken to have definitive administrative or legal significance. Note that parts of some catchment areas may be shared with another school. For up-to-date information on a particular address, please contact the Admissions Team on 0345 600 0981.