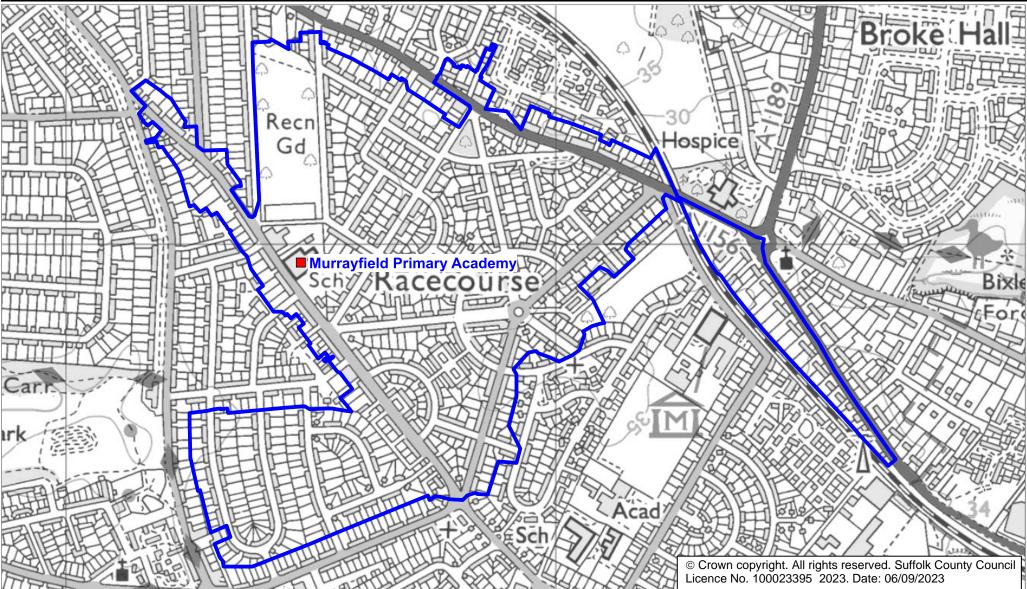

## **Murrayfield Primary Academy Catchment Area**

We will only provide SCC funded school travel to your child's catchment area school when it is the nearest suitable school to their home that would have had a place available for them and they meet the distance criteria. Further information can be found at <u>www.suffolk.gov.uk/admissions.</u>

**Suffolk** 

**County Council** 

**Please note:** The boundary shown on this map is intended to give an approximate indication of the catchment area and is correct at the time of printing. It should not be taken to have definitive administrative or legal significance. Note that parts of some catchment areas may be shared with another school. For up-to-date information on a particular address, please contact the Admissions Team on 0345 600 0981.