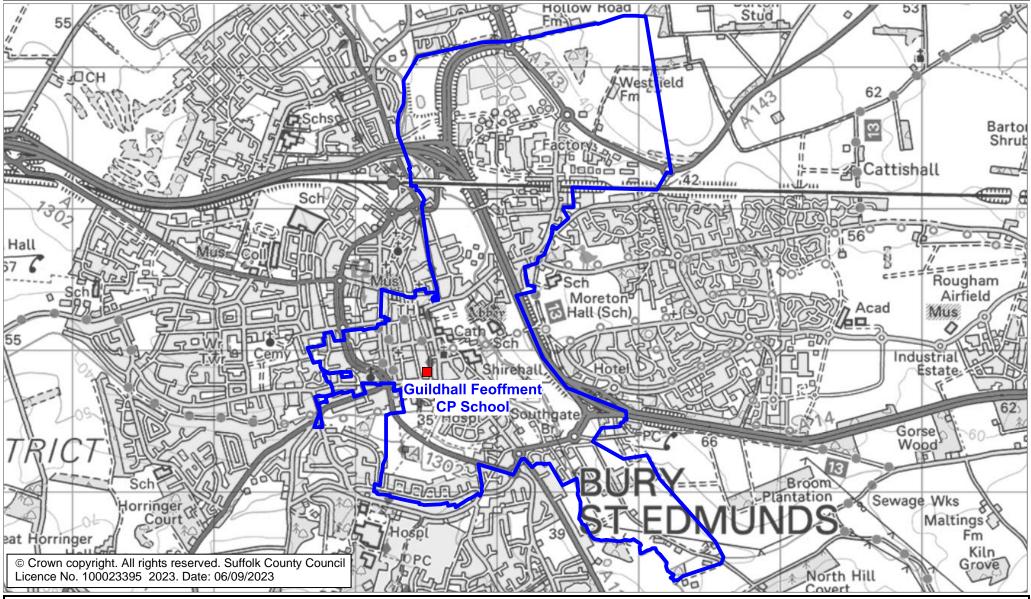

## **Guildhall Feoffment CP School Catchment Area**

We will only provide SCC funded school travel to your child's catchment area school when it is the nearest suitable school to their home that would have had a place available for them and they meet the distance criteria. Further information can be found at <a href="https://www.suffolk.gov.uk/admissions">www.suffolk.gov.uk/admissions</a>.

**Please note:** The boundary shown on this map is intended to give an approximate indication of the catchment area and is correct at the time of printing. It should not be taken to have definitive administrative or legal significance. Note that parts of some catchment areas may be shared with another school. For up-to-date information on a particular address, please contact the Admissions Team on 0345 600 0981.