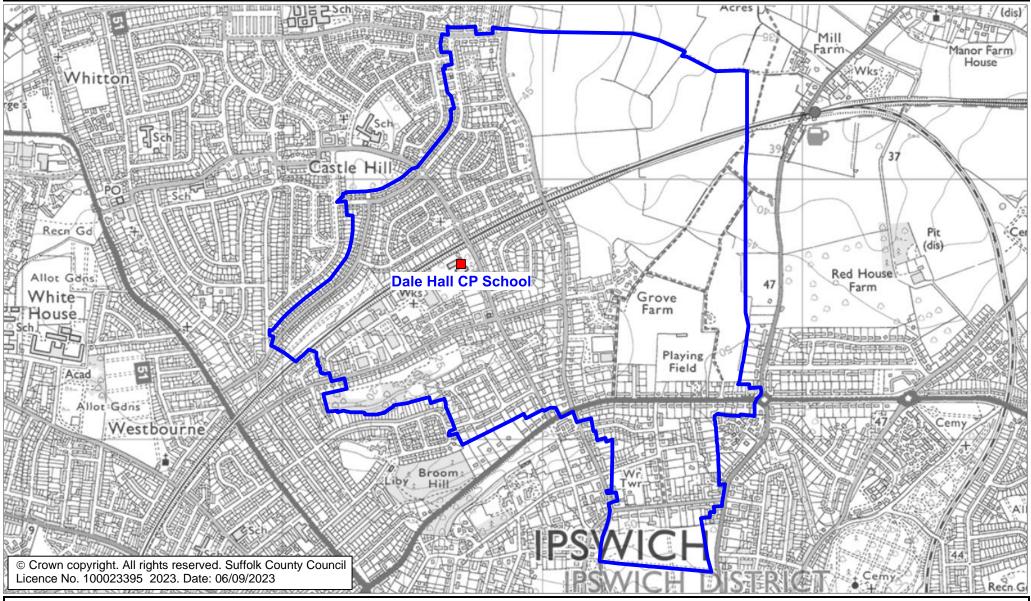

## **Dale Hall CP School Catchment Area**

We will only provide SCC funded school travel to your child's catchment area school when it is the nearest suitable school to their home that would have had a place available for them and they meet the distance criteria. Further information can be found at <a href="https://www.suffolk.gov.uk/admissions.">www.suffolk.gov.uk/admissions.</a>

**Please note:** The boundary shown on this map is intended to give an approximate indication of the catchment area and is correct at the time of printing. It should not be taken to have definitive administrative or legal significance. Note that parts of some catchment areas may be shared with another school. For up-to-date information on a particular address, please contact the Admissions Team on 0345 600 0981.