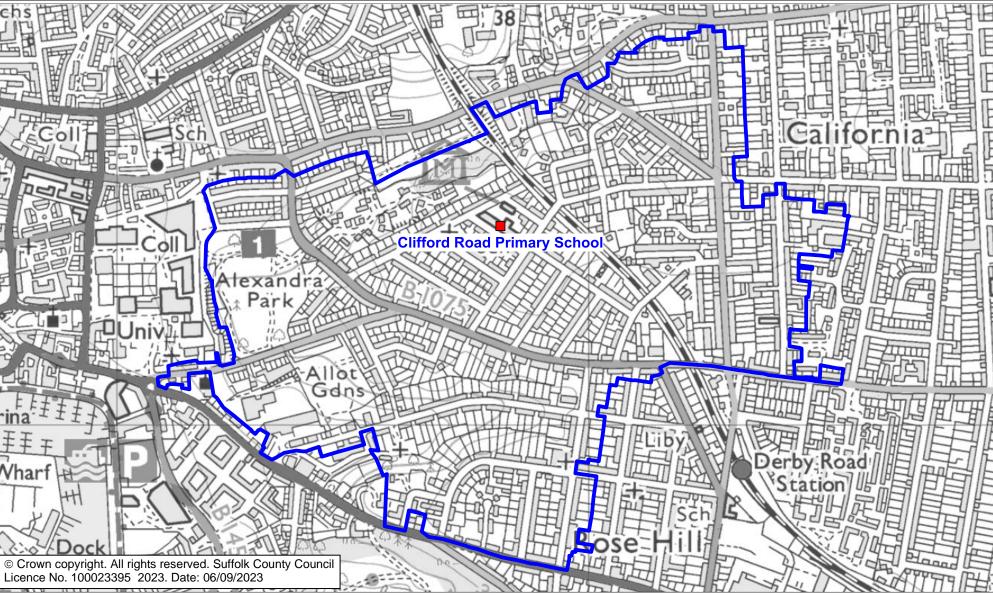

## **Clifford Road Primary School Catchment Area**

We will only provide SCC funded school travel to your child's catchment area school when it is the nearest suitable school to their home that would have had a place available for them and they meet the distance criteria. Further information can be found at <u>www.suffolk.gov.uk/admissions.</u>

Suffolk

**County Council** 

Please note: The boundary shown on this map is intended to give an approximate indication of the catchment area and is correct at the time of printing. It should not be taken to have definitive administrative or legal significance. Note that parts of some catchment areas may be shared with another school. For up-to-date information on a particular address, please contact the Admissions Team on 0345 600 0981.