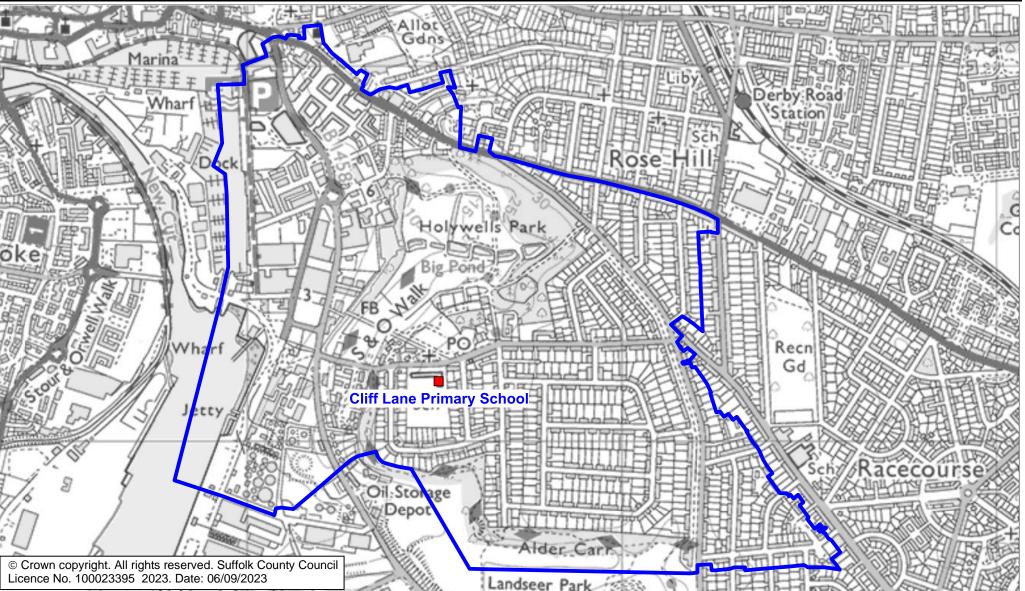

## **Cliff Lane Primary School Catchment Area**

We will only provide SCC funded school travel to your child's catchment area school when it is the nearest suitable school to their home that would have had a place available for them and they meet the distance criteria. Further information can be found at <u>www.suffolk.gov.uk/admissions.</u>

Suffolk

**County Council** 

**Please note:** The boundary shown on this map is intended to give an approximate indication of the catchment area and is correct at the time of printing. It should not be taken to have definitive administrative or legal significance. Note that parts of some catchment areas may be shared with another school. For up-to-date information on a particular address, please contact the Admissions Team on 0345 600 0981.