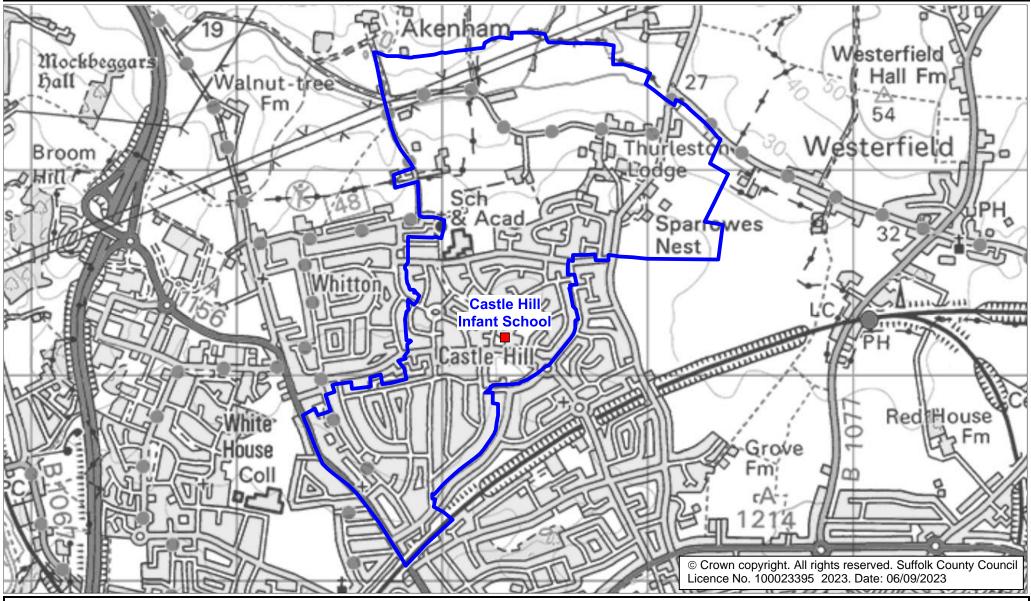

## **Castle Hill Infant School Catchment Area**

We will only provide SCC funded school travel to your child's catchment area school when it is the nearest suitable school to their home that would have had a place available for them and they meet the distance criteria. Further information can be found at <a href="https://www.suffolk.gov.uk/admissions">www.suffolk.gov.uk/admissions</a>.

**Please note:** The boundary shown on this map is intended to give an approximate indication of the catchment area and is correct at the time of printing. It should not be taken to have definitive administrative or legal significance. Note that parts of some catchment areas may be shared with another school. For up-to-date information on a particular address, please contact the Admissions Team on 0345 600 0981.