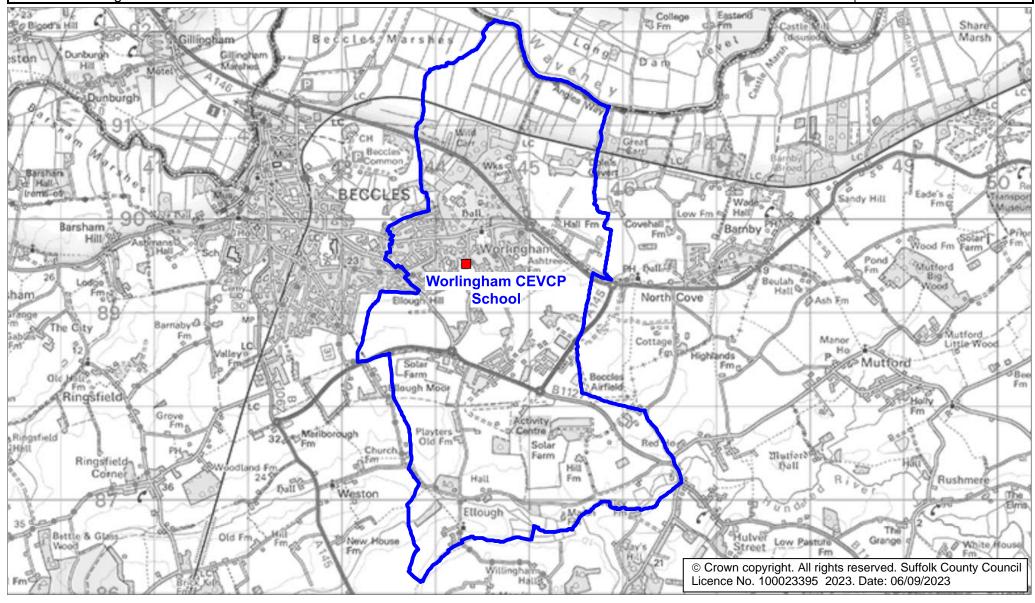

## **Worlingham CEVCP School Catchment Area**

We will only provide SCC funded school travel to your child's catchment area school when it is the nearest suitable school to their home that would have had a place available for them and they meet the distance criteria. Further information can be found at www.suffolk.gov.uk/admissions.

**Please note:** The boundary shown on this map is intended to give an approximate indication of the catchment area and is correct at the time of printing. It should not be taken to have definitive administrative or legal significance. Note that parts of some catchment areas may be shared with another school. For up-to-date information on a particular address, please contact the Admissions Team on 0345 600 0981.