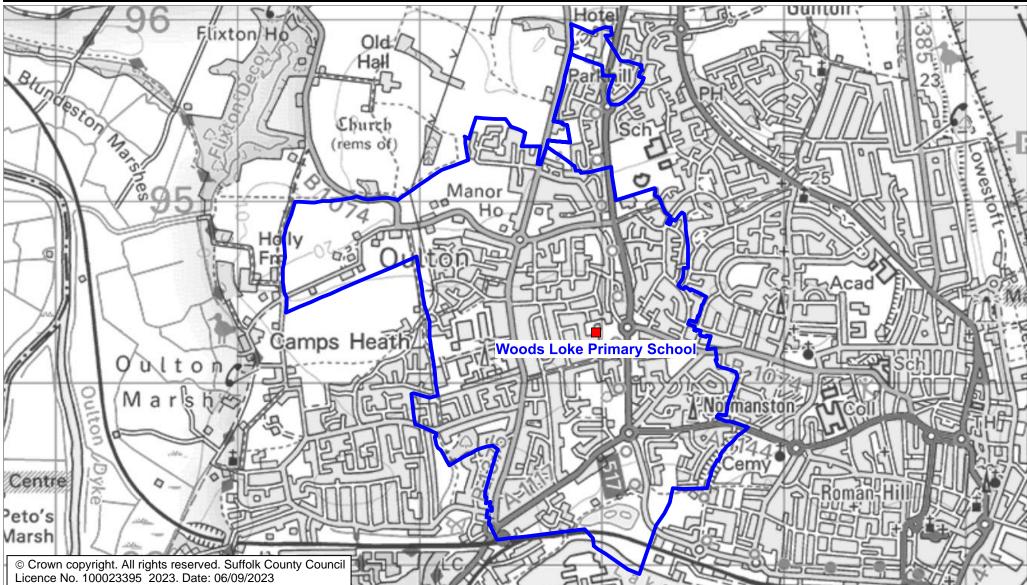

## Woods Loke Primary School Catchment Area

We will only provide SCC funded school travel to your child's catchment area school when it is the nearest suitable school to their home that would have had a place available for them and they meet the distance criteria. Further information can be found at www.suffolk.gov.uk/admissions.

**Suffolk** 

**County Council** 

**Please note:** The boundary shown on this map is intended to give an approximate indication of the catchment area and is correct at the time of printing. It should not be taken to have definitive administrative or legal significance. Note that parts of some catchment areas may be shared with another school. For up-to-date information on a particular address, please contact the Admissions Team on 0345 600 0981.