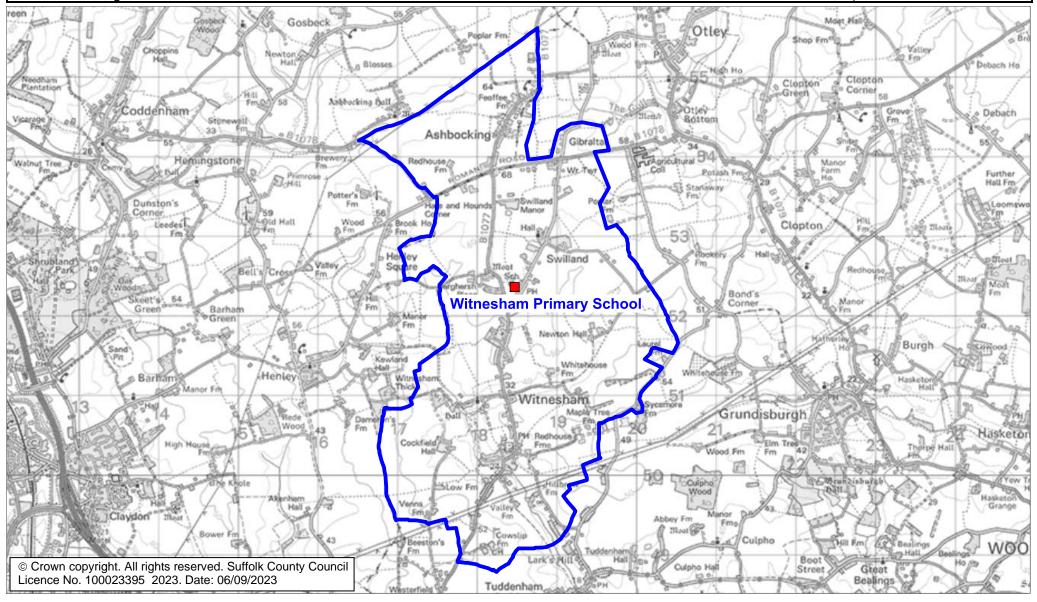

## Witnesham Primary School Catchment Area

We will only provide SCC funded school travel to your child's catchment area school when it is the nearest suitable school to their home that would have had a place available for them and they meet the distance criteria. Further information can be found at www.suffolk.gov.uk/admissions.

**Please note:** The boundary shown on this map is intended to give an approximate indication of the catchment area and is correct at the time of printing. It should not be taken to have definitive administrative or legal significance. Note that parts of some catchment areas may be shared with another school. For up-to-date information on a particular address, please contact the Admissions Team on 0345 600 0981.