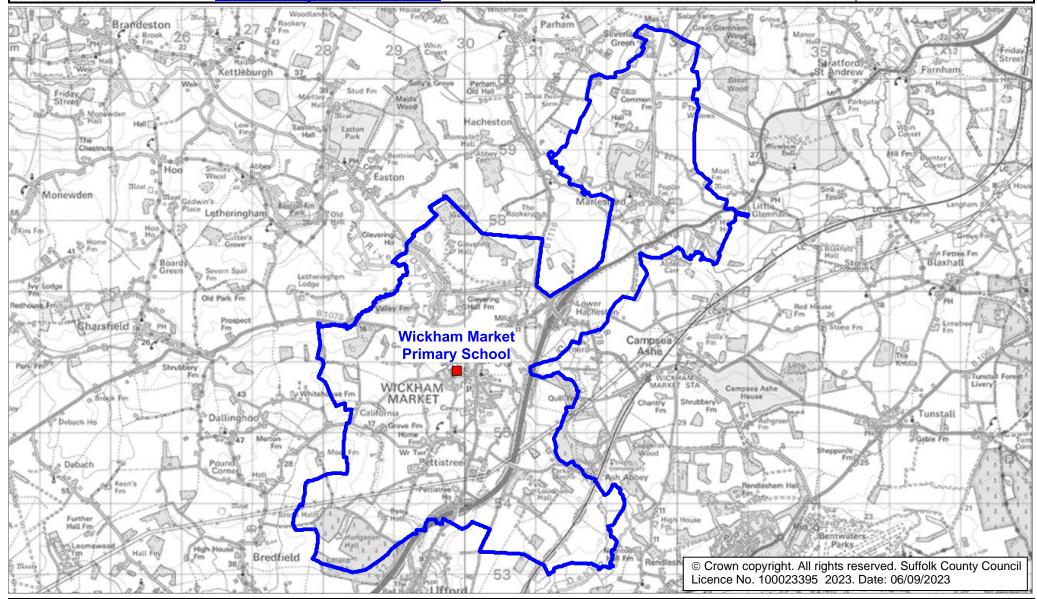

## **Wickham Market Primary School Catchment Area**

We will only provide SCC funded school travel to your child's catchment area school when it is the nearest suitable school to their home that would have had a place available for them and they meet the distance criteria. Further information can be found at <a href="https://www.suffolk.gov.uk/admissions">www.suffolk.gov.uk/admissions</a>.

**Please note:** The boundary shown on this map is intended to give an approximate indication of the catchment area and is correct at the time of printing. It should not be taken to have definitive administrative or legal significance. Note that parts of some catchment areas may be shared with another school. For up-to-date information on a particular address, please contact the Admissions Team on 0345 600 0981.