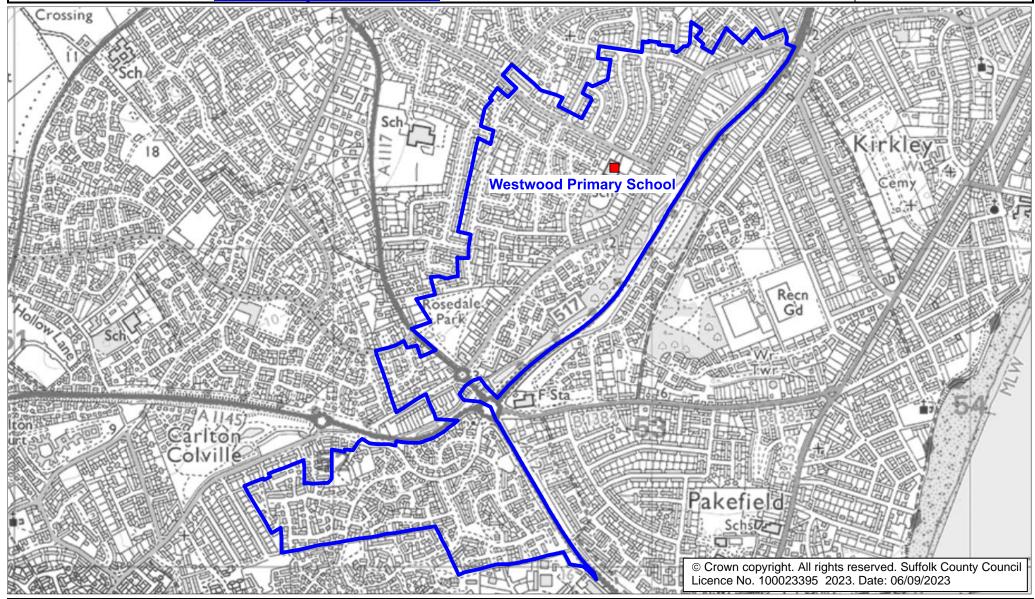

## **Westwood Primary School Catchment Area**

We will only provide SCC funded school travel to your child's catchment area school when it is the nearest suitable school to their home that would have had a place available for them and they meet the distance criteria. Further information can be found at <a href="https://www.suffolk.gov.uk/admissions">www.suffolk.gov.uk/admissions</a>.

**Please note:** The boundary shown on this map is intended to give an approximate indication of the catchment area and is correct at the time of printing. It should not be taken to have definitive administrative or legal significance. Note that parts of some catchment areas may be shared with another school. For up-to-date information on a particular address, please contact the Admissions Team on 0345 600 0981.