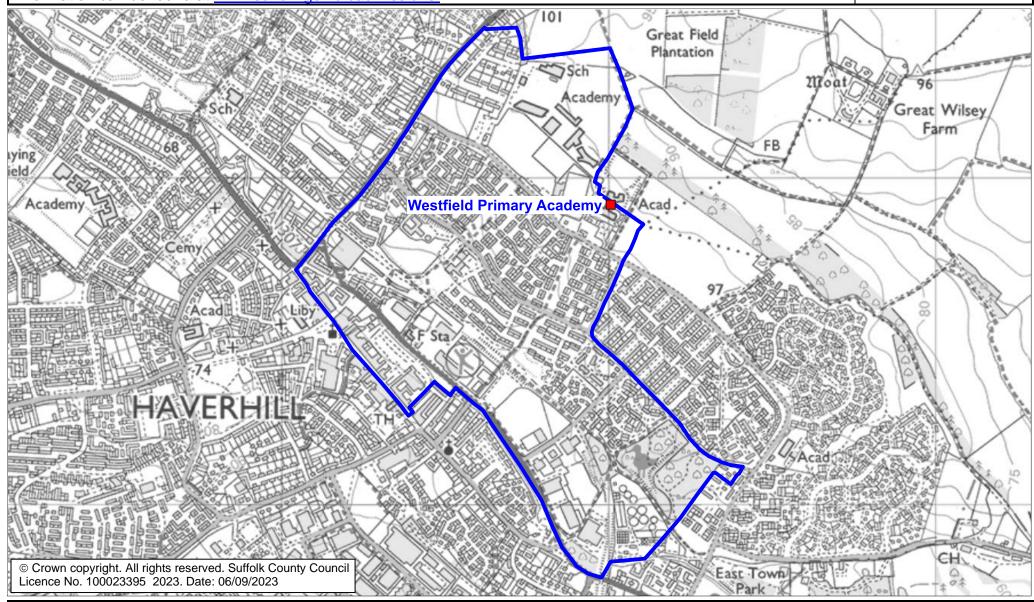

## **Westfield Primary Academy Catchment Area**

We will only provide SCC funded school travel to your child's catchment area school when it is the nearest suitable school to their home that would have had a place available for them and they meet the distance criteria. Further information can be found at <a href="https://www.suffolk.gov.uk/admissions">www.suffolk.gov.uk/admissions</a>.

**Please note:** The boundary shown on this map is intended to give an approximate indication of the catchment area and is correct at the time of printing. It should not be taken to have definitive administrative or legal significance. Note that parts of some catchment areas may be shared with another school. For up-to-date information on a particular address, please contact the Admissions Team on 0345 600 0981.