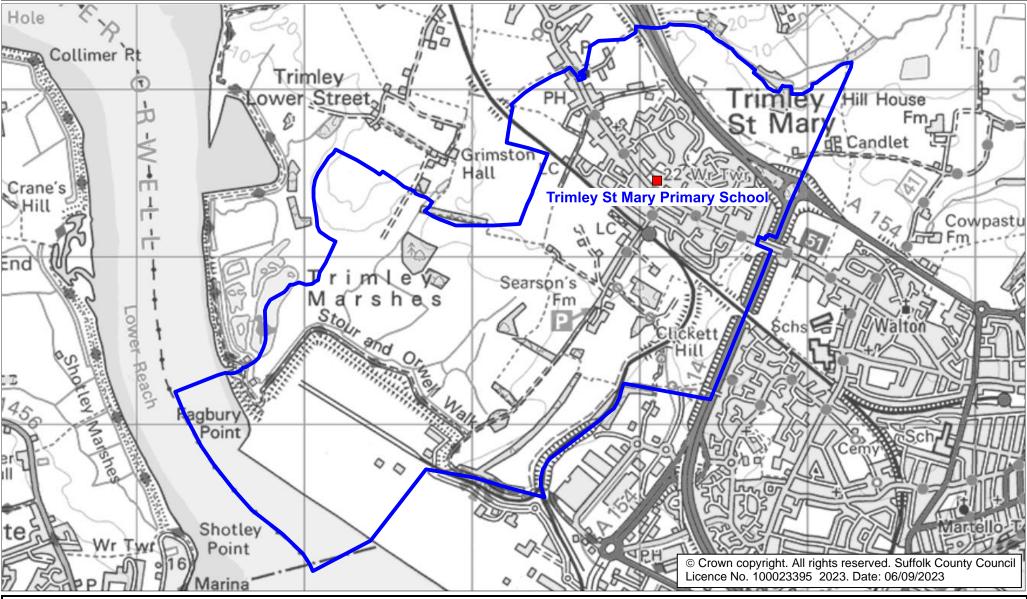

## **Trimley St Mary Primary School Catchment Area**

We will only provide SCC funded school travel to your child's catchment area school when it is the nearest suitable school to their home that would have had a place available for them and they meet the distance criteria. Further information can be found at <a href="https://www.suffolk.gov.uk/admissions">www.suffolk.gov.uk/admissions</a>.

**Please note:** The boundary shown on this map is intended to give an approximate indication of the catchment area and is correct at the time of printing. It should not be taken to have definitive administrative or legal significance. Note that parts of some catchment areas may be shared with another school. For up-to-date information on a particular address, please contact the Admissions Team on 0345 600 0981.