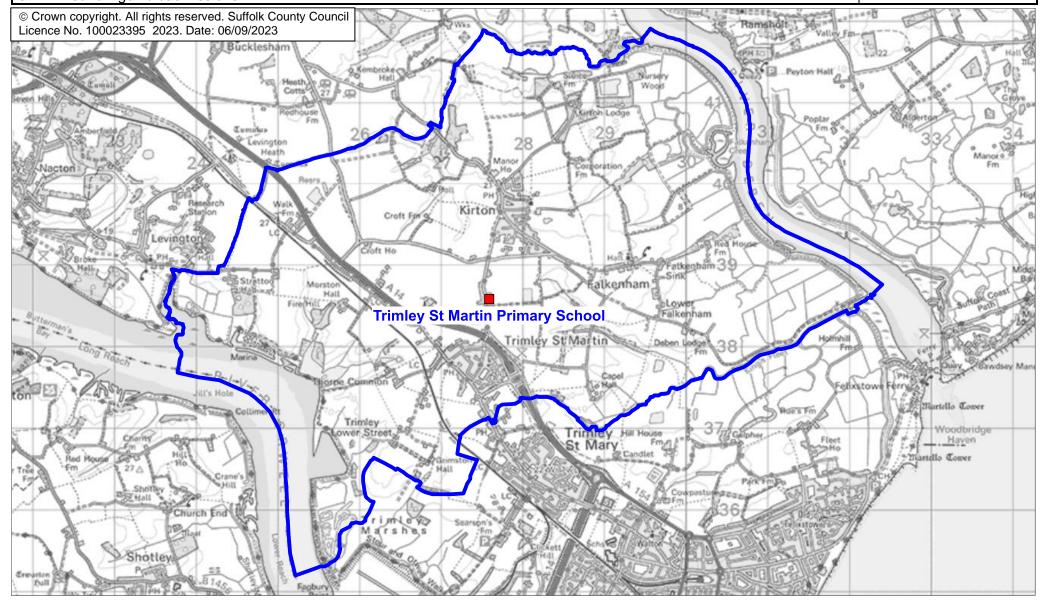

## **Trimley St Martin Primary School Catchment Area**

We will only provide SCC funded school travel to your child's catchment area school when it is the nearest suitable school to their home that would have had a place available for them and they meet the distance criteria. Further information can be found at www.suffolk.gov.uk/admissions.

**Please note:** The boundary shown on this map is intended to give an approximate indication of the catchment area and is correct at the time of printing. It should not be taken to have definitive administrative or legal significance. Note that parts of some catchment areas may be shared with another school. For up-to-date information on a particular address, please contact the Admissions Team on 0345 600 0981.