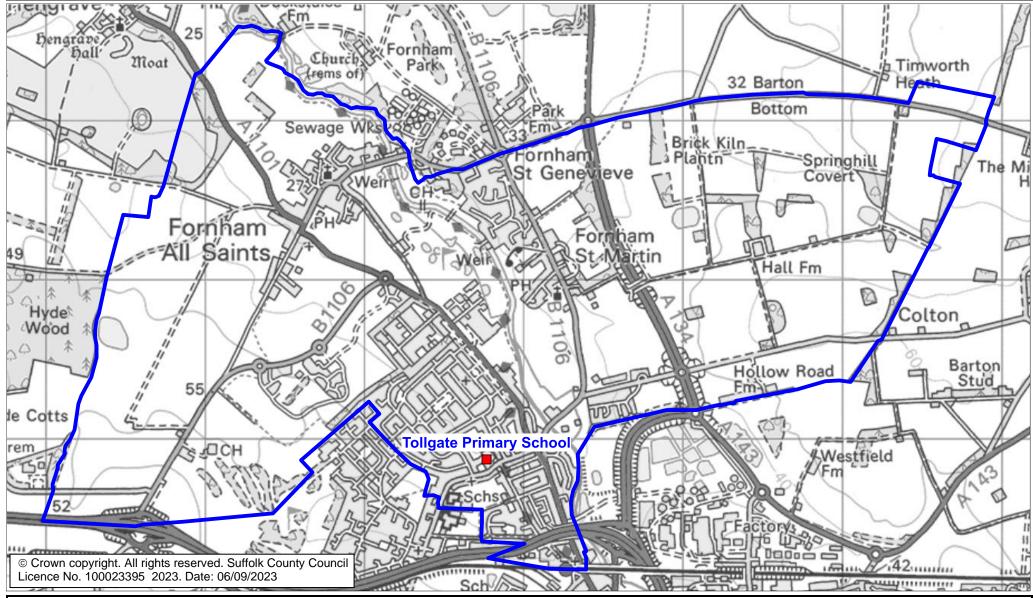

## **Tollgate Primary School Catchment Area**

We will only provide SCC funded school travel to your child's catchment area school when it is the nearest suitable school to their home that would have had a place available for them and they meet the distance criteria. Further information can be found at <a href="https://www.suffolk.gov.uk/admissions">www.suffolk.gov.uk/admissions</a>.

**Please note:** The boundary shown on this map is intended to give an approximate indication of the catchment area and is correct at the time of printing. It should not be taken to have definitive administrative or legal significance. Note that parts of some catchment areas may be shared with another school. For up-to-date information on a particular address, please contact the Admissions Team on 0345 600 0981.