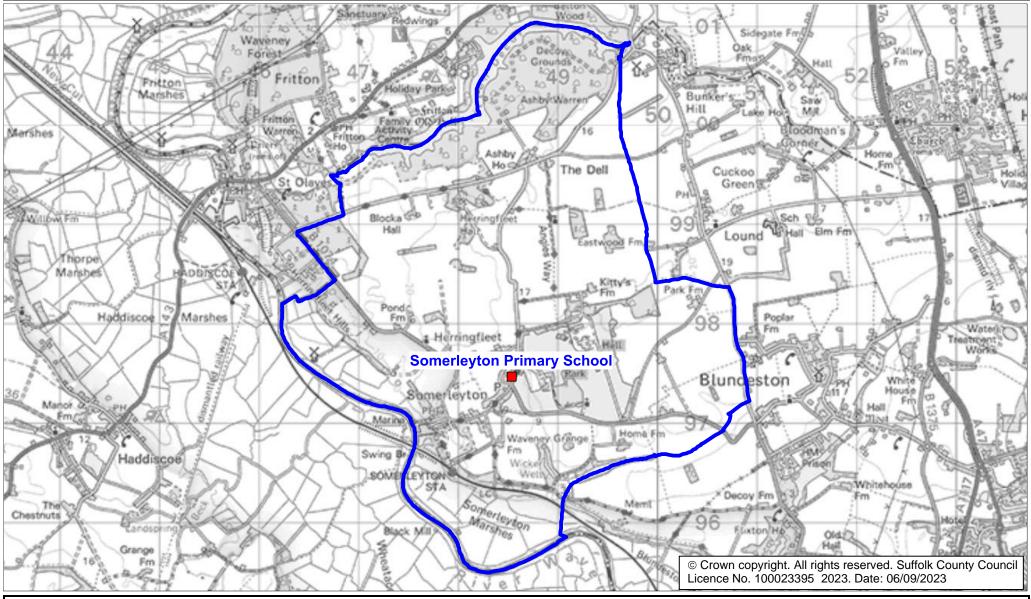

## **Somerleyton Primary School Catchment Area**

We will only provide SCC funded school travel to your child's catchment area school when it is the nearest suitable school to their home that would have had a place available for them and they meet the distance criteria. Further information can be found at <a href="https://www.suffolk.gov.uk/admissions">www.suffolk.gov.uk/admissions</a>.

**Please note:** The boundary shown on this map is intended to give an approximate indication of the catchment area and is correct at the time of printing. It should not be taken to have definitive administrative or legal significance. Note that parts of some catchment areas may be shared with another school. For up-to-date information on a particular address, please contact the Admissions Team on 0345 600 0981.