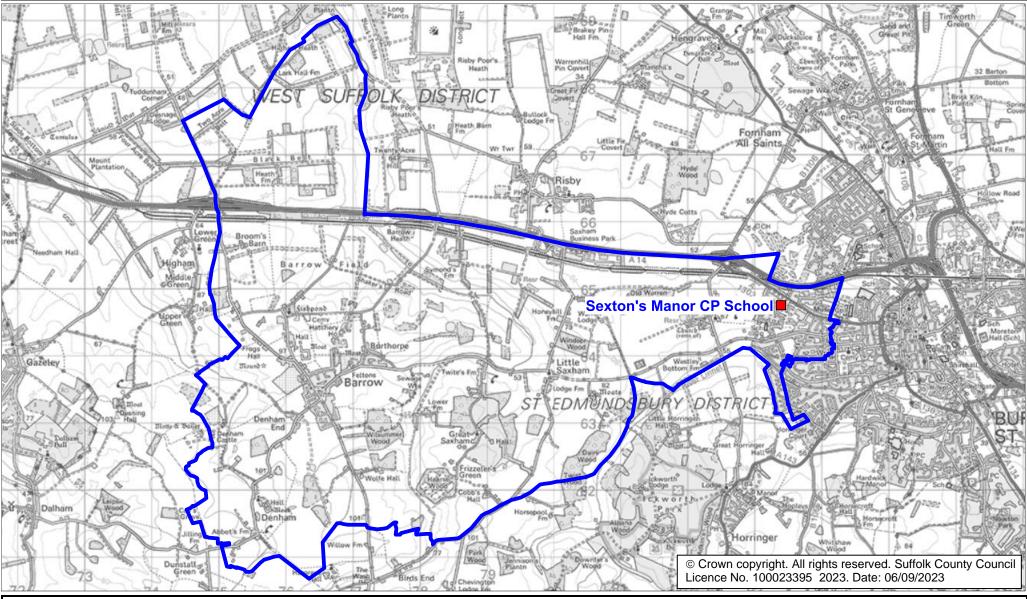

## **Sexton's Manor CP School Catchment Area**

We will only provide SCC funded school travel to your child's catchment area school when it is the nearest suitable school to their home that would have had a place available for them and they meet the distance criteria. Further information can be found at <a href="https://www.suffolk.gov.uk/admissions">www.suffolk.gov.uk/admissions</a>.

**Please note:** The boundary shown on this map is intended to give an approximate indication of the catchment area and is correct at the time of printing. It should not be taken to have definitive administrative or legal significance. Note that parts of some catchment areas may be shared with another school. For up-to-date information on a particular address, please contact the Admissions Team on 0345 600 0981.