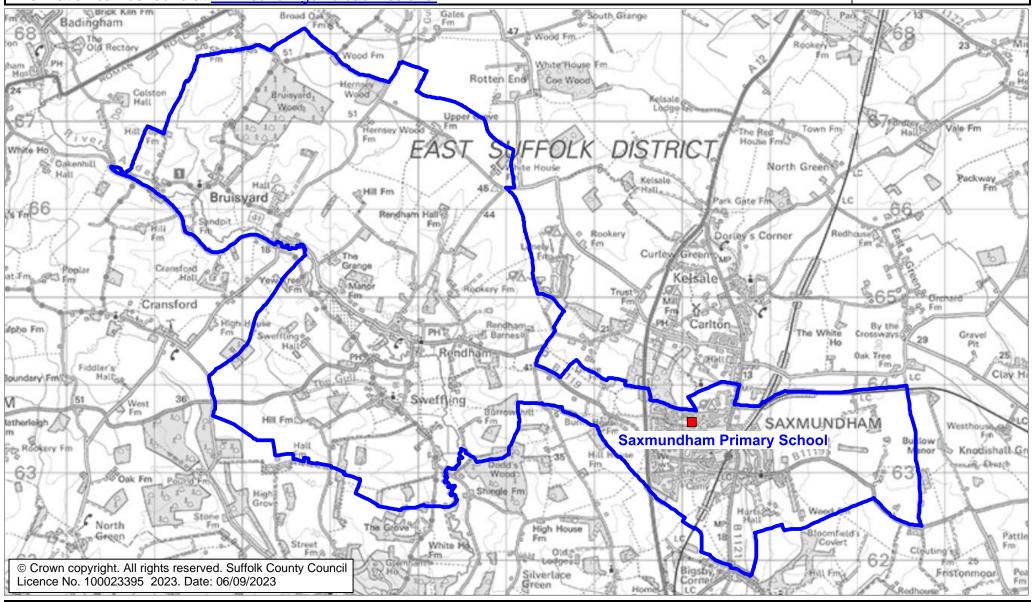

## **Saxmundham Primary School Catchment Area**

We will only provide SCC funded school travel to your child's catchment area school when it is the nearest suitable school to their home that would have had a place available for them and they meet the distance criteria. Further information can be found at <a href="https://www.suffolk.gov.uk/admissions">www.suffolk.gov.uk/admissions</a>.

**Please note:** The boundary shown on this map is intended to give an approximate indication of the catchment area and is correct at the time of printing. It should not be taken to have definitive administrative or legal significance. Note that parts of some catchment areas may be shared with another school. For up-to-date information on a particular address, please contact the Admissions Team on 0345 600 0981.