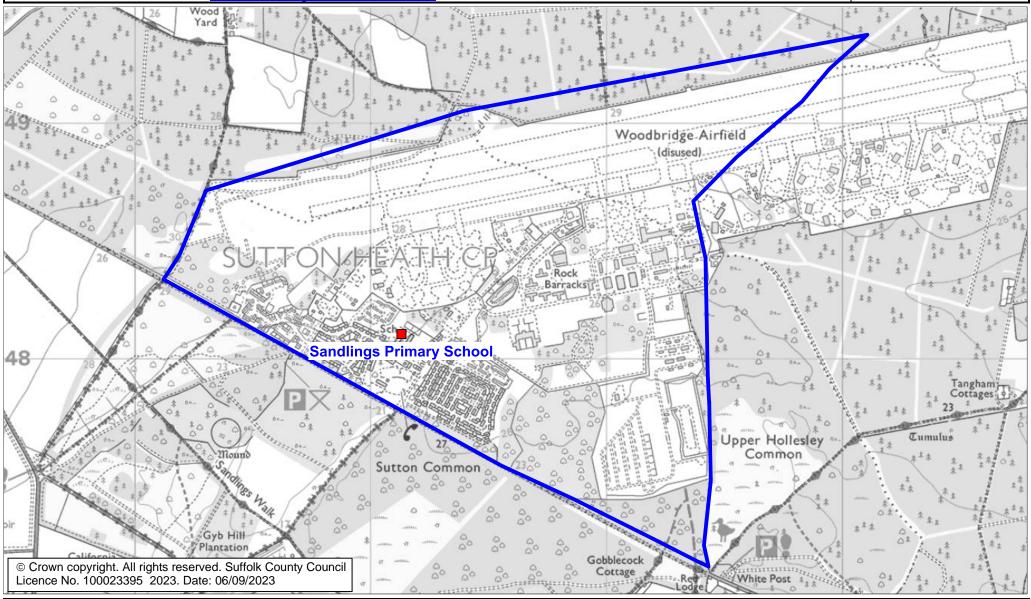

## **Sandlings Primary School Catchment Area**

We will only provide SCC funded school travel to your child's catchment area school when it is the nearest suitable school to their home that would have had a place available for them and they meet the distance criteria. Further information can be found at <a href="https://www.suffolk.gov.uk/admissions">www.suffolk.gov.uk/admissions</a>.

**Please note:** The boundary shown on this map is intended to give an approximate indication of the catchment area and is correct at the time of printing. It should not be taken to have definitive administrative or legal significance. Note that parts of some catchment areas may be shared with another school. For up-to-date information on a particular address, please contact the Admissions Team on 0345 600 0981.