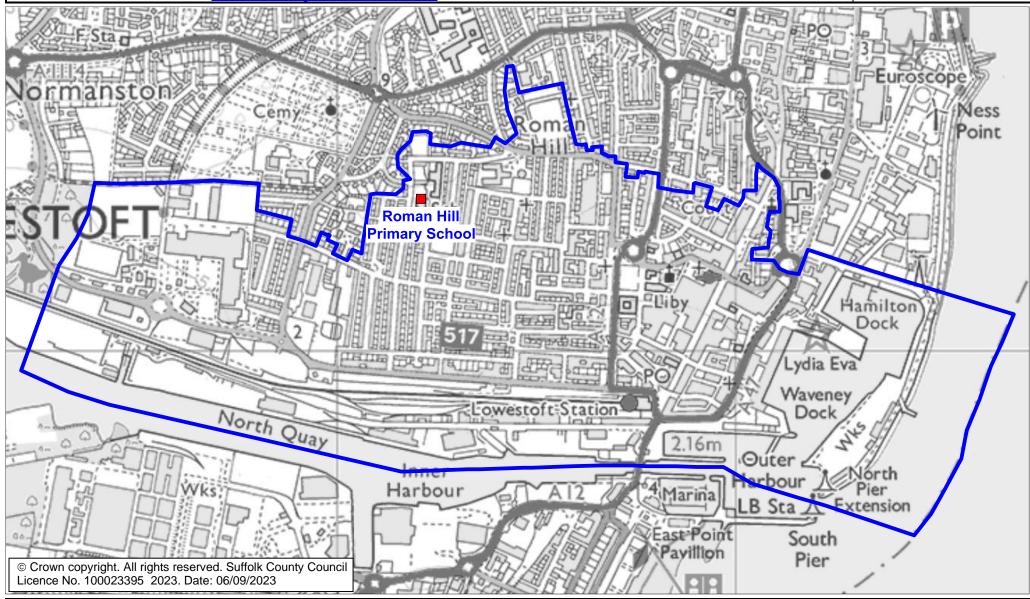

## **Roman Hill Primary School Catchment Area**

We will only provide SCC funded school travel to your child's catchment area school when it is the nearest suitable school to their home that would have had a place available for them and they meet the distance criteria. Further information can be found at <a href="https://www.suffolk.gov.uk/admissions">www.suffolk.gov.uk/admissions</a>.

**Please note:** The boundary shown on this map is intended to give an approximate indication of the catchment area and is correct at the time of printing. It should not be taken to have definitive administrative or legal significance. Note that parts of some catchment areas may be shared with another school. For up-to-date information on a particular address, please contact the Admissions Team on 0345 600 0981.