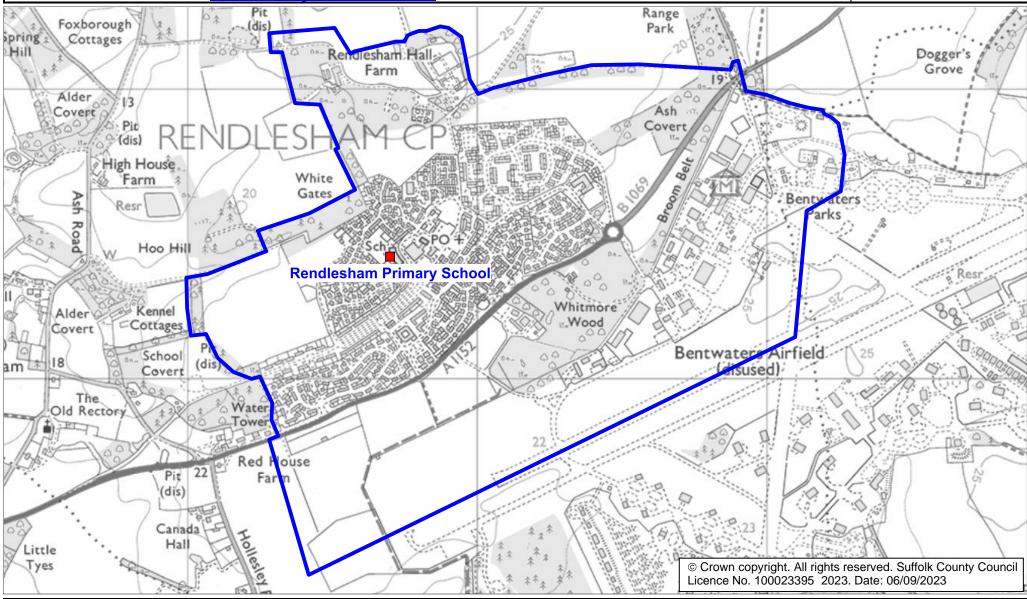

## **Rendlesham Primary School Catchment Area**

We will only provide SCC funded school travel to your child's catchment area school when it is the nearest suitable school to their home that would have had a place available for them and they meet the distance criteria. Further information can be found at <a href="https://www.suffolk.gov.uk/admissions">www.suffolk.gov.uk/admissions</a>.

**Please note:** The boundary shown on this map is intended to give an approximate indication of the catchment area and is correct at the time of printing. It should not be taken to have definitive administrative or legal significance. Note that parts of some catchment areas may be shared with another school. For up-to-date information on a particular address, please contact the Admissions Team on 0345 600 0981.