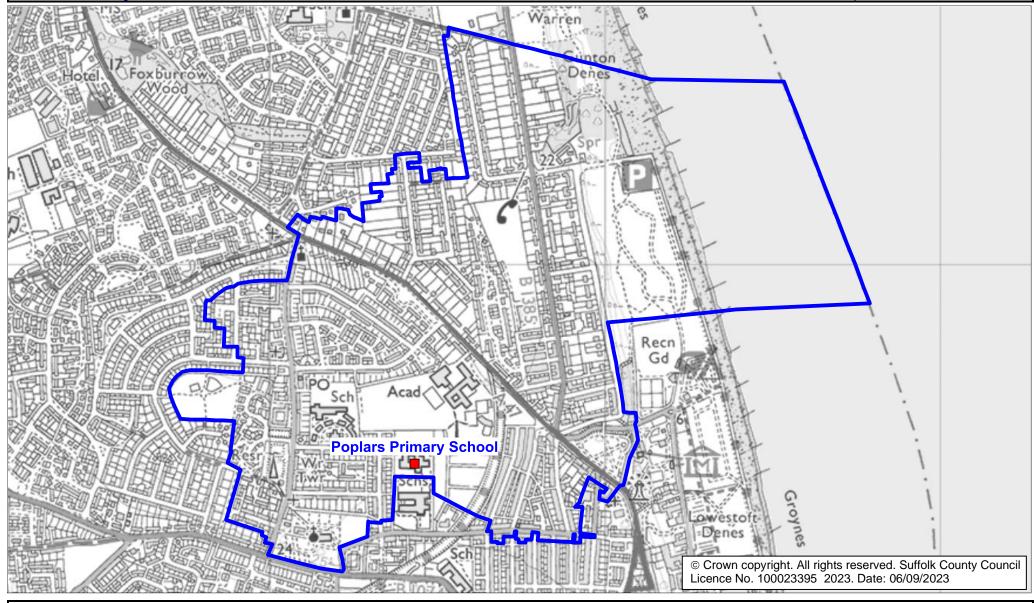

## **Poplars Primary School Catchment Area**

We will only provide SCC funded school travel to your child's catchment area school when it is the nearest suitable school to their home that would have had a place available for them and they meet the distance criteria. Further information can be found at www.suffolk.gov.uk/admissions.

**Please note:** The boundary shown on this map is intended to give an approximate indication of the catchment area and is correct at the time of printing. It should not be taken to have definitive administrative or legal significance. Note that parts of some catchment areas may be shared with another school. For up-to-date information on a particular address, please contact the Admissions Team on 0345 600 0981.