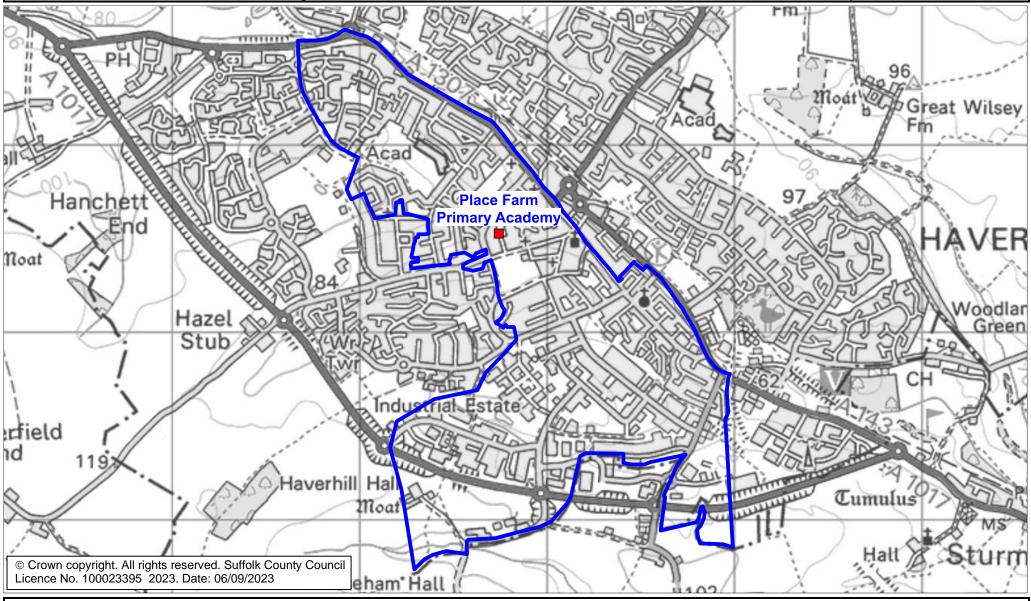

## Place Farm Primary Academy Catchment Area

We will only provide SCC funded school travel to your child's catchment area school when it is the nearest suitable school to their home that would have had a place available for them and they meet the distance criteria. Further information can be found at <u>www.suffolk.gov.uk/admissions.</u>

**Please note:** The boundary shown on this map is intended to give an approximate indication of the catchment area and is correct at the time of printing. It should not be taken to have definitive administrative or legal significance. Note that parts of some catchment areas may be shared with another school. For up-to-date information on a particular address, please contact the Admissions Team on 0345 600 0981.