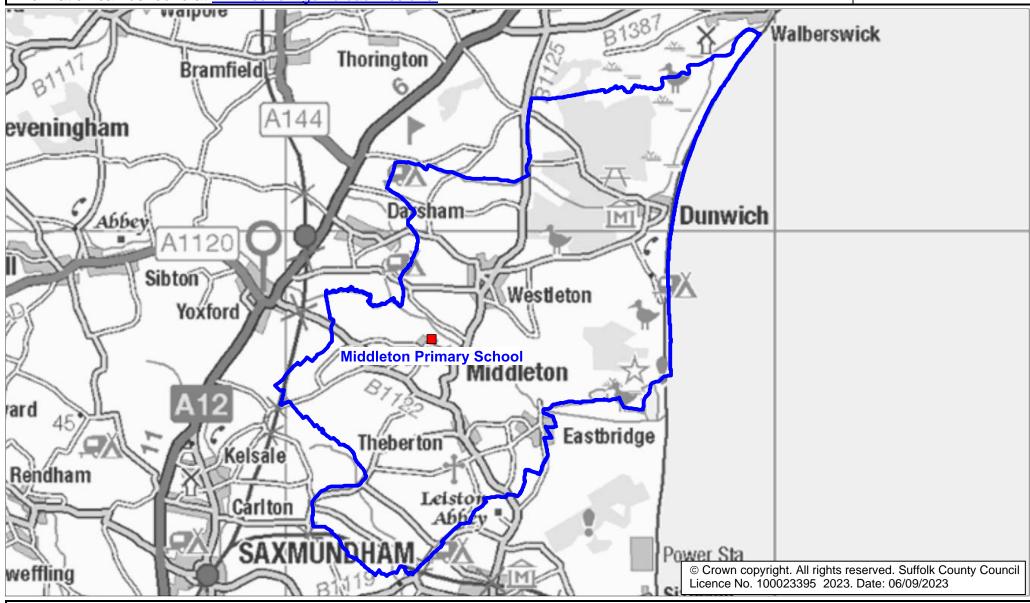

## **Middleton Primary School Catchment Area**

We will only provide SCC funded school travel to your child's catchment area school when it is the nearest suitable school to their home that would have had a place available for them and they meet the distance criteria. Further information can be found at <a href="https://www.suffolk.gov.uk/admissions">www.suffolk.gov.uk/admissions</a>.

**Please note:** The boundary shown on this map is intended to give an approximate indication of the catchment area and is correct at the time of printing. It should not be taken to have definitive administrative or legal significance. Note that parts of some catchment areas may be shared with another school. For up-to-date information on a particular address, please contact the Admissions Team on 0345 600 0981.