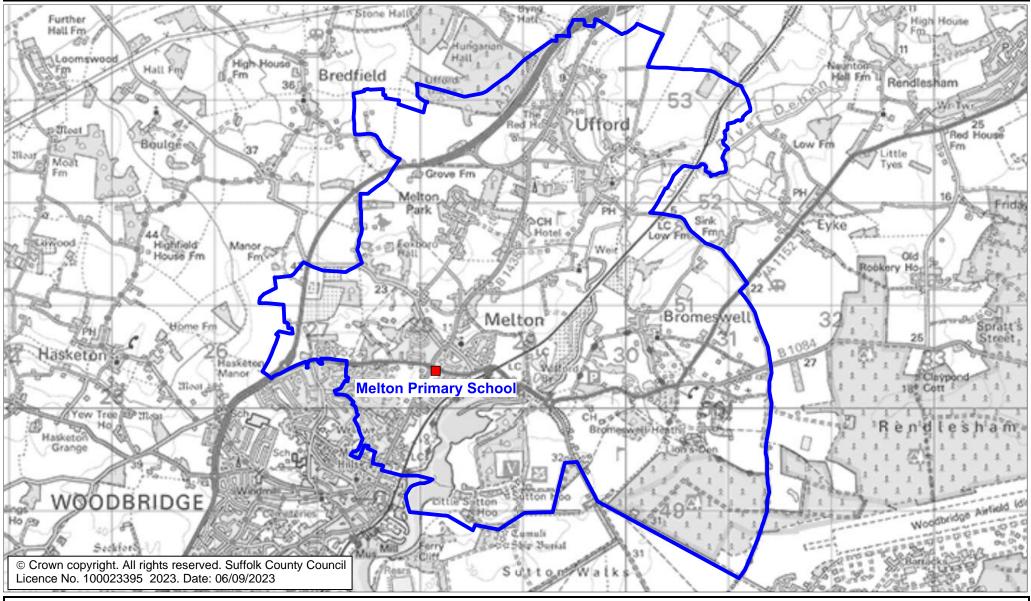

## **Melton Primary School Catchment Area**

We will only provide SCC funded school travel to your child's catchment area school when it is the nearest suitable school to their home that would have had a place available for them and they meet the distance criteria. Further information can be found at <a href="https://www.suffolk.gov.uk/admissions">www.suffolk.gov.uk/admissions</a>.

**Please note:** The boundary shown on this map is intended to give an approximate indication of the catchment area and is correct at the time of printing. It should not be taken to have definitive administrative or legal significance. Note that parts of some catchment areas may be shared with another school. For up-to-date information on a particular address, please contact the Admissions Team on 0345 600 0981.