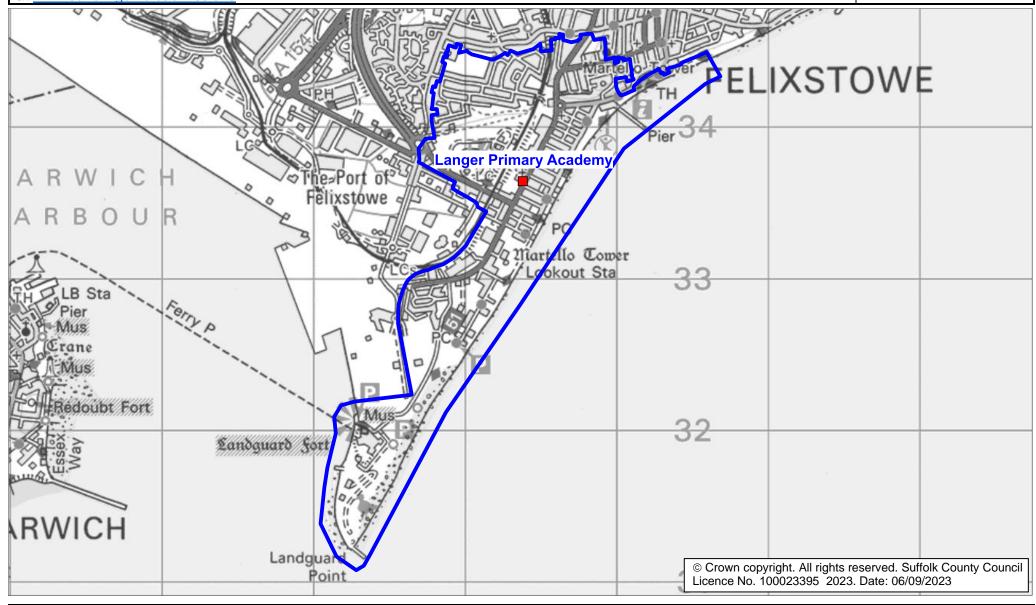

## **Langer Primary Academy Catchment Area**

We will only provide SCC funded school travel to your child's catchment area school when it is the nearest suitable school to their home that would have had a place available for them and they meet the distance criteria. Further information can be found at www.suffolk.gov.uk/admissions.

**Please note:** The boundary shown on this map is intended to give an approximate indication of the catchment area and is correct at the time of printing. It should not be taken to have definitive administrative or legal significance. Note that parts of some catchment areas may be shared with another school. For up-to-date information on a particular address, please contact the Admissions Team on 0345 600 0981.