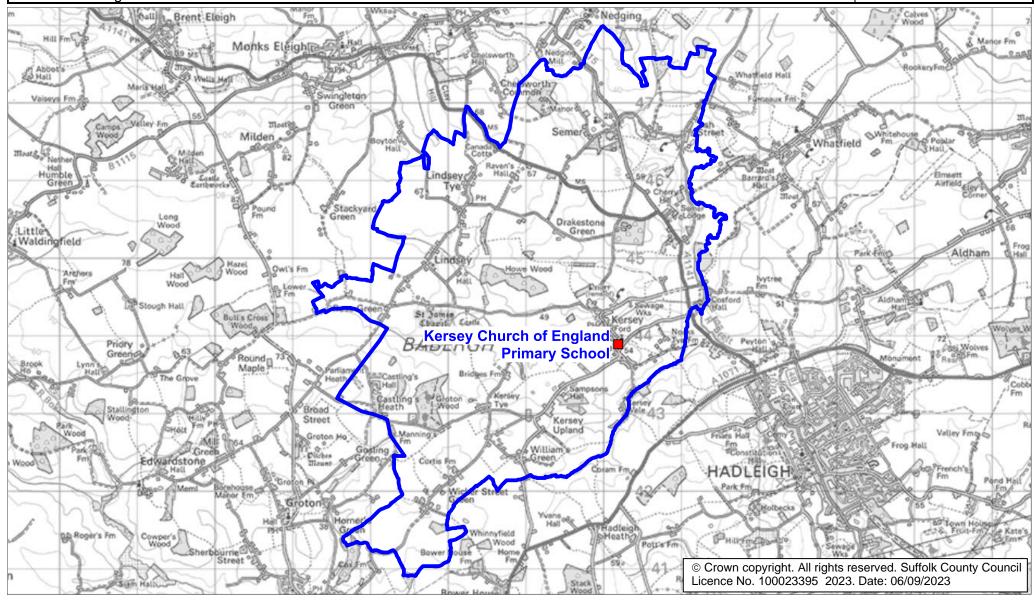

## **Kersey Church of England Primary School Catchment Area**

We will only provide SCC funded school travel to your child's catchment area school when it is the nearest suitable school to their home that would have had a place available for them and they meet the distance criteria. Further information can be found at www.suffolk.gov.uk/admissions.

**Please note:** The boundary shown on this map is intended to give an approximate indication of the catchment area and is correct at the time of printing. It should not be taken to have definitive administrative or legal significance. Note that parts of some catchment areas may be shared with another school. For up-to-date information on a particular address, please contact the Admissions Team on 0345 600 0981.