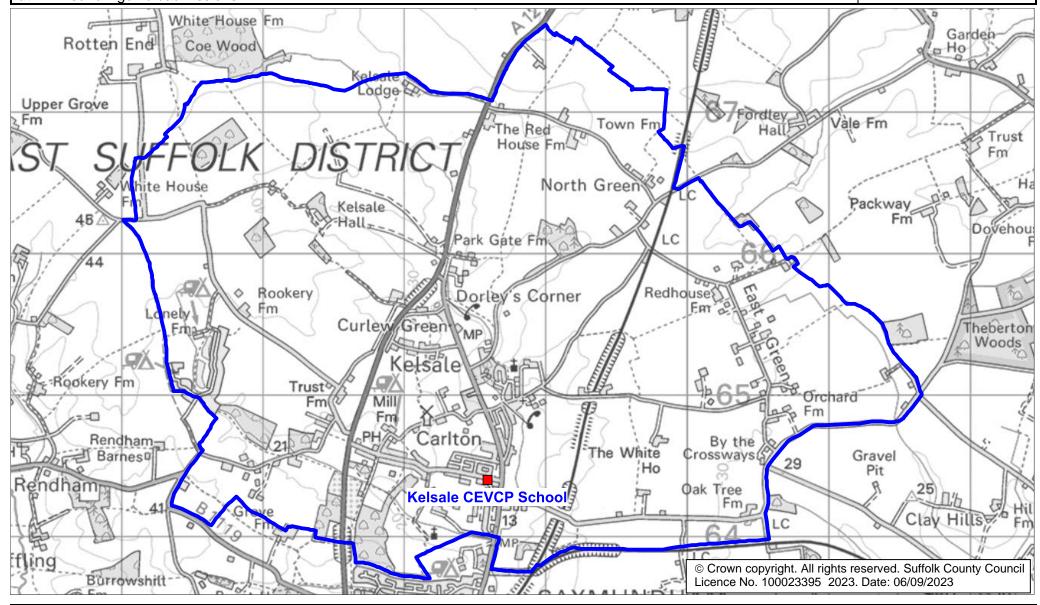

## **Kelsale CEVCP School Catchment Area**

We will only provide SCC funded school travel to your child's catchment area school when it is the nearest suitable school to their home that would have had a place available for them and they meet the distance criteria. Further information can be found at www.suffolk.gov.uk/admissions.

**Please note:** The boundary shown on this map is intended to give an approximate indication of the catchment area and is correct at the time of printing. It should not be taken to have definitive administrative or legal significance. Note that parts of some catchment areas may be shared with another school. For up-to-date information on a particular address, please contact the Admissions Team on 0345 600 0981.